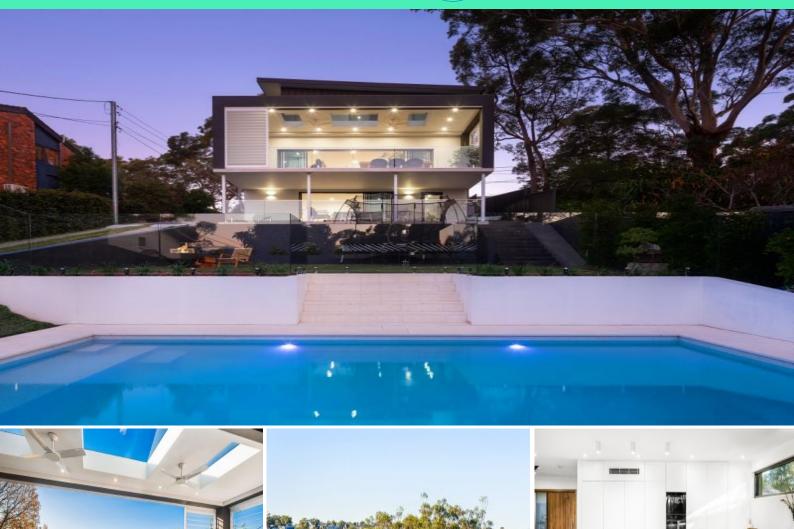

## 45 Oyster Bay Road Oyster Bay, NSW

## Striking Family Residence with Views

Stunning entertainer with contemporary architecture with a lasting modern feel

Glistening in ground pool and level grassed lawns ideal for families Waterviews from all the open plan living and entertaining areas This is the one you've been waiting for?

Highset, this newly developed contemporary residence offers commanding views into Oyster Bay and out towards the Georges River with a view from almost every room. Boasting an enviable North aspect the home offers sunlit living and entertaining spaces throughout the day especially beautiful in Winter.