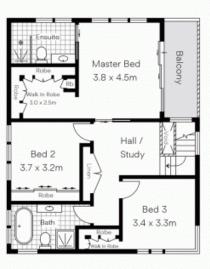

## 45 Oyster Bay Road Oyster Bay

Outdoor Entertaining Dining / Living 8.5 x 4.0m Kitchen Entry Bed 4 4.0 x 2.5m Double Lock Up Garage 5.9 x 5.7m

Ground Floor

First Floor

Lower Ground Floor

Site Plan