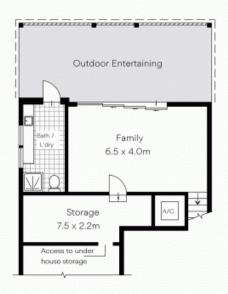

## 45 Oyster Bay Road Oyster Bay

Outdoor Entertaining Dining / Living 8.5 x 4.0m Kitchen Entry Bed 4 4.0 x 2.5m Double Lock Up Garage 5.9 x 5.7m

Ground Floor

First Floor

Lower Ground Floor

Site Plan