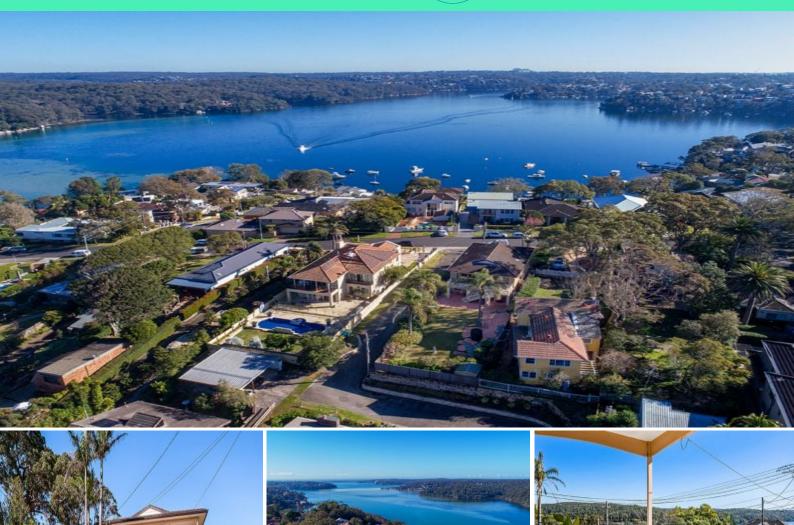

## 70 Lilli Pilli Point Road Lilli Pilli, NSW

## Solid double brick home with waterviews

Enjoying the Lilli Pilli peninsular's highly desirable lifestyle with amazing views...

Boasting solid double brick and concrete construction with ample potential...

Rare level block of land with internal lift and accessibility to the rear yard... This is the one you've been waiting for?

Features include;

- Level access with lift from garage to the upper level living & entertaining - Four generous bedrooms with ensuite and view from the master bedroom