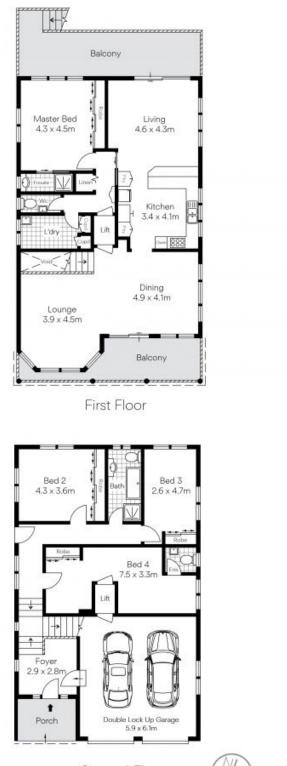

Rare level block of land with internal lift and accessibility to the rear yard... This is the one you've been waiting for?

Features include;

- Level access with lift from garage to the upper level living & entertaining - Four generous bedrooms with ensuite and view from the master bedroom