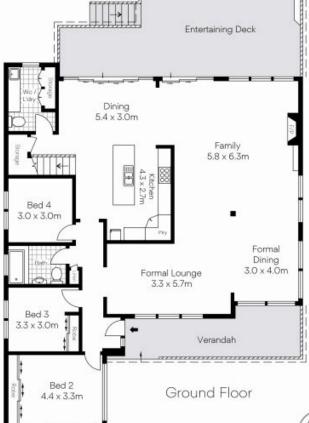

## 19 Coora Road, Yowie Bay

MAMATICALHAGHAN

Floorplan disclaimer: This Floorplan/site plan is intended as an approximate guide only. No representations or warranties of any nature are given or intended and any person or company using this information other than as a guide should always rely on their own enquiries. Proudly Supportyed by www.mypropertymedia.com.au