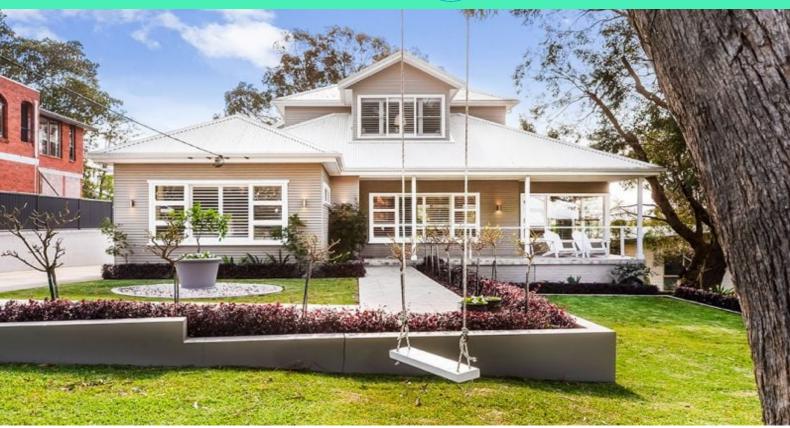

## CHARMING FAMILY HOMESTEAD

Occupying 1037m2 (Approx) of north facing near level land with water views?

An oversized country homestead in the heart of the Sutherland Shire? Offering ample versatility to suit a range of different buyers' requirements?

## Features include;

- Covered front porch looks out past the tree swing to the Port Hacking River

Matthew Callaghan

0411525606