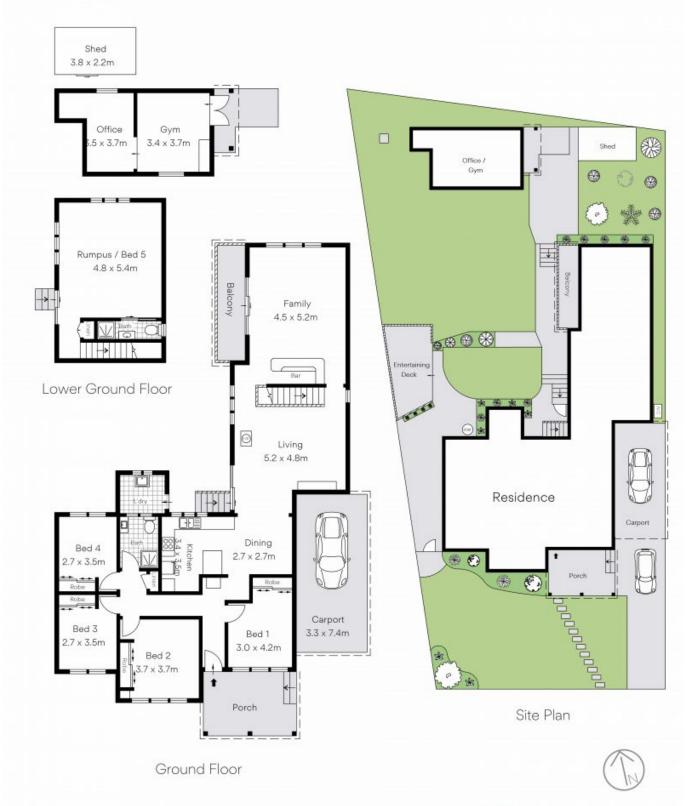

## 23 Lalor Crescent Engadine, NSW

## 23 Lalor Cresent, Engadine

Floorplan disclaimer: This Floorplan/site plan is intended as an approximate guide only. No representations or warranties of any nature are given or intended and any person or company using this information other than as a guide should always rely on their own enquiries. Proudly Supported by www.mypropertymedia.com.au