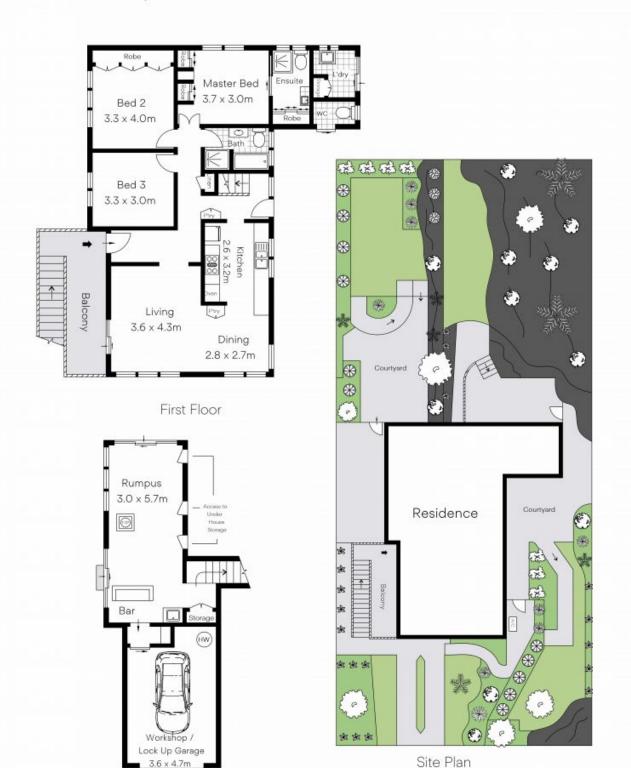

## 199 Garnet Road Kareela, NSW

## 199 Garnet Road, Kareela

Ground Floor

Floorplan disclaimer: This Floorplan/site plan is intended as an approximate guide only. No representations or warranties of any nature are given or intended and any person or company using this information other than as a guide should always rely on their own enquiries. Proudly Supportyed by www.mypropertymedia.com.au