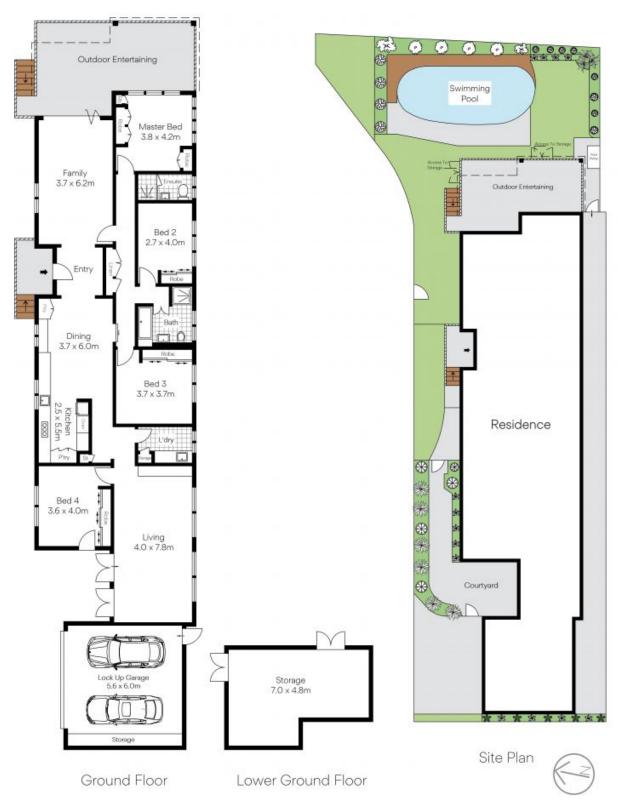

## 238A Woolooware Road Burraneer, NSW

## 238A Woolooware Road Burraneer

Floorplan disclaimer: This Floorplan/site plan is intended as an approximate guide only. No representations or warranties of any nature are given or intended and any person or company using this information other than as a guide should always rely on their own enquiries. Proudly supported by www.mypropertymedia.com.au