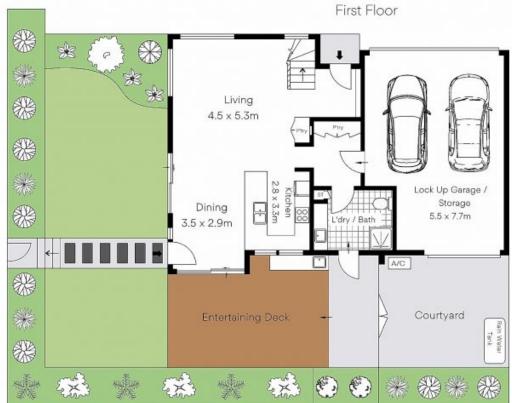

## 1/92 Burraneer Bay Road Burraneer, NSW





## Lifestyle, Luxury, Location

Delivering on style, quality and low maintenance luxury? Boasting house sized proportions with multiple living areas? And importantly, offering ample garaging and storage?

This is the non-downsizer you've been waiting for?

For the lifestyle focused, or those wanting to downsize, but not too much? this street fronted town home is house-sized yet low maintenance. Positioned in Burraneer, the home is a short walk down to Cronulla's parks, caf?s, marina and is close to both the beach and the bay.

Features include;

 Council Rates:
 \$415.00 p/q

 Water Rates:
 \$270.00 p/q

 Strata Rates:
 \$570.00 p/q



**Matthew Callaghan** 

0411525606

## 1/92 Burraneer Bay Road, Burraneer





Ground Floor