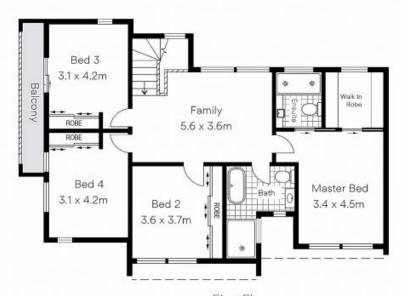

## 1/92 Burraneer Bay Road Burraneer, NSW





## Lifestyle, Luxury, Location

Delivering on style, quality and low maintenance luxury? Boasting house sized proportions with multiple living areas? And importantly, offering ample garaging and storage?

This is the non-downsizer you've been waiting for?

For the lifestyle focused, or those wanting to downsize, but not too much? this street fronted town home is house-sized yet low maintenance. Positioned in Burraneer, the home is a short walk down to Cronulla's parks, caf?s, marina and is close to both the beach and the bay.

Features include;

 Council Rates:
 \$415.00 p/q

 Water Rates:
 \$270.00 p/q

 Strata Rates:
 \$570.00 p/q



**Matthew Callaghan** 

0411525606

## 1/92 Burraneer Bay Road, Burraneer





Ground Floor