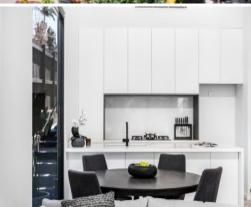

## BAYSIDE CONTEMPORARY LUXURY

Incredible high ceilings and top end luxury fittings and fixtures? Open plan living boasting herringbone timber floors & skylights? Easy stroll to Cronulla and a jetty at the end of the cul de sac? This is the one you've been waiting for?

## Features;

- ? Brand new contemporary residence in dress circle location, a stroll from the waters edge
- ? Soaring ceilings with skylights showcase stylish herringbone engineered timber floor

**Matthew Callaghan** 