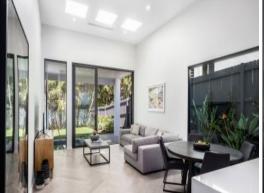

## BAYSIDE CONTEMPORARY LUXURY

Incredible high ceilings and top end luxury fittings and fixtures? Open plan living boasting herringbone timber floors & skylights? Easy stroll to Cronulla and a jetty at the end of the cul de sac? This is the one you've been waiting for?

## Features;

- ? Brand new contemporary residence in dress circle location, a stroll from the waters edge
- ? Soaring ceilings with skylights showcase stylish herringbone engineered timber floor

**Matthew Callaghan** 