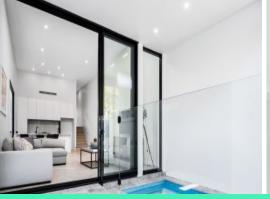

## BAYSIDE CONTEMPORARY LUXURY

Incredible high ceilings and top end luxury fittings and fixtures? Open plan living boasting herringbone timber floors & skylights? Easy stroll to Cronulla and a jetty at the end of the cul de sac? This is the one you've been waiting for?

## Features;

- ? Brand new contemporary residence in dress circle location, a stroll from the waters edge
- ? Soaring ceilings with skylights showcase stylish herringbone engineered timber floor

**Matthew Callaghan** 