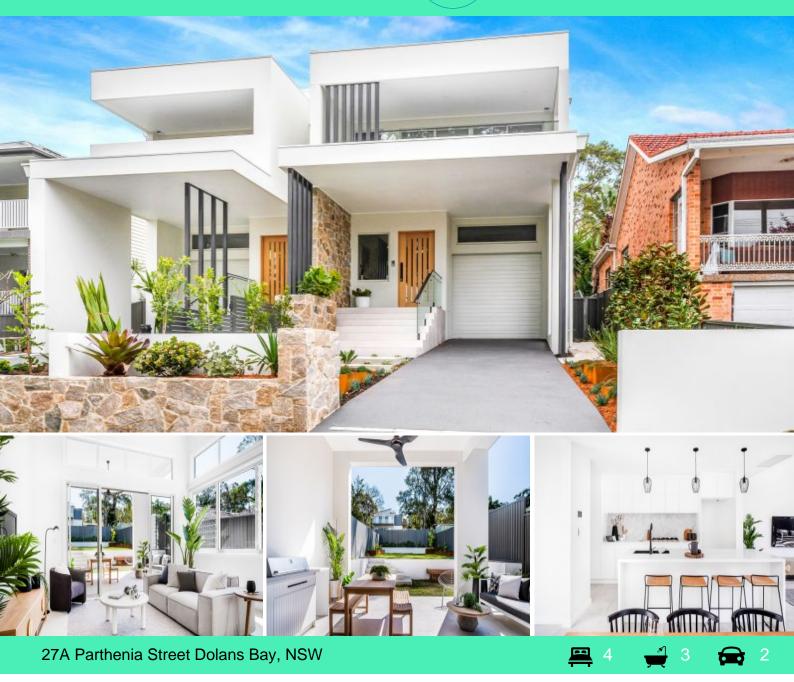

## Quality without compromise

Crisp coastal interiors create the perfect palate for everyone to enjoy? Desirable north aspect captures an abundance of natural light? Precisely designed to provide luxurious room sizes throughout?

This is the one you've been waiting for?

## Features;

- Brand new & architecturally designed with an abundance of North light streaming through the large louvered glass windows

- Chefs kitchen with caesarstone Calacatta bench tops, waterfall island, gas Smeg applianc

## guide should always rely on their own enquirie 27A Parthenia Street

Dolans Bay, NSW