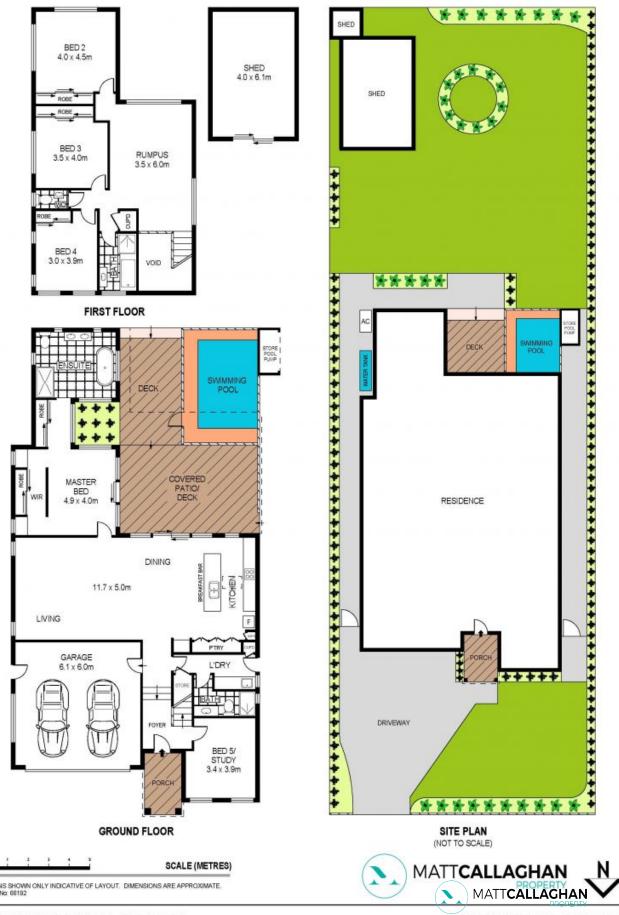

## ULTRA-CONVENIENT SPACIOUS FAMILY ENTERTAINER

Relaxed family living close to the local school, shops, cafes and park? Fresh exteriors highlight the home which was built circa 2011? Walk the kids to school and enjoy your choice of morning coffee? This is the one you've been waiting for...

The complete package for relaxed family living, the home has been designed to entertain and enjoy. Occupying a large parcel of land (727m2 approx.) and backing onto the local park, the home will please the most fastidious buyer with all of the opportunities it presents to you.