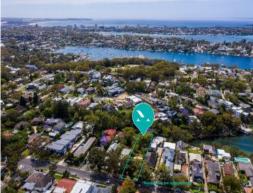

## Amazing block & ultimate nature playground

Private & tranquil 1700m2 estate-like parcel of land? Water views of the Port Hacking from many vantage points? Opportunity to design and customise your forever home? This is the one you've been waiting for?

- 1700 sqm (approx.) block in E4 zone with potential for secondary dwelling or to rebuild with estate-like proportions (STCA)
- Single level brick veneer home with single carport and tiered backyard
- 2 bedrooms with original kitchen & family bathroom, ample living space & storage
- External laundry, toilet and carport with plenty of off street parking