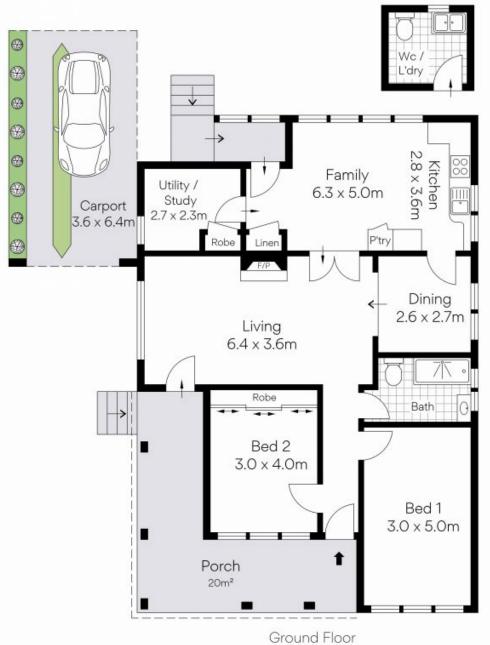

- 1700 sqm (approx.) block in E4 zone with potential for secondary dwelling or to rebuild with estate-like proportions (STCA)
- Single level brick veneer home with single carport and tiered backyard
- 2 bedrooms with original kitchen & family bathroom, ample living space & storage
- External laundry, toilet and carport with plenty of off street parking