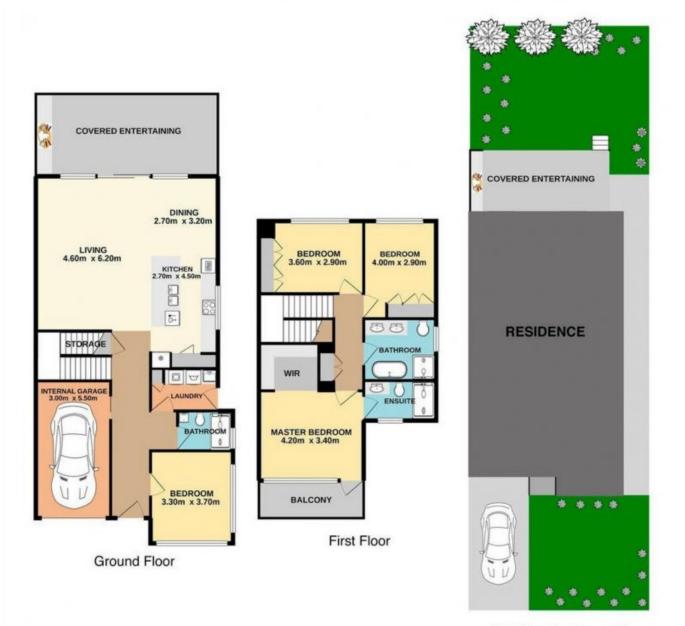

- Versatile floorplan; 4 bedrooms, one on ground or second living space - Chefs kitchen with stone breakfast bar, double oven & window splashback

Matthew Callaghan Abbey Cadell 0411525606 0405131318

Site Plan (not to scale)