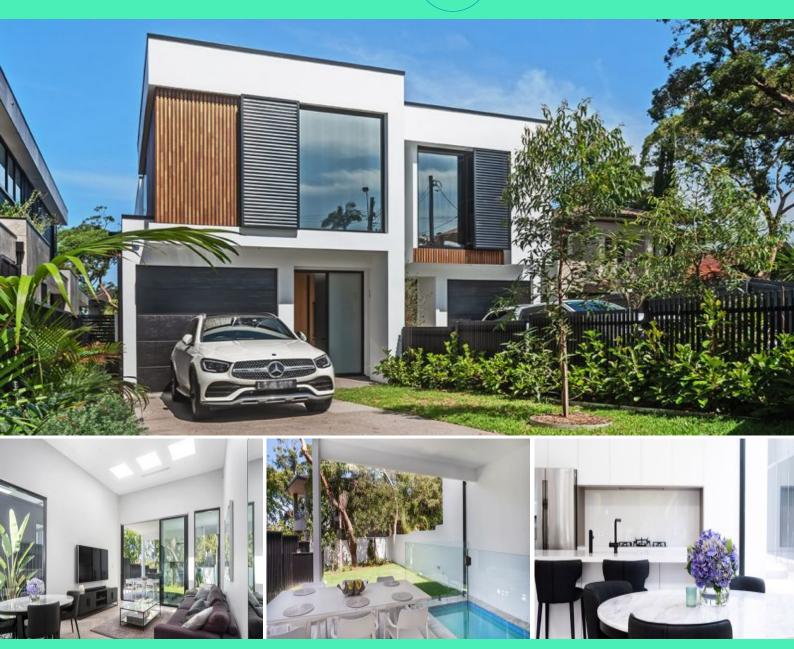

## 4a Gunnamatta Road Cronulla, NSW

## BAYSIDE CONTEMPORARY LUXURY

Top end luxury fittings, North aspect & incredible high ceilings? Open plan living boasting herringbone timber floors & skylights? Easy stroll to Cronulla and a jetty at the end of the cul de sac? This is the one you've been waiting for?

Features;

 $? \mbox{ As new contemporary residence in dress circle location, a stroll from the waters edge <math display="inline">% \left( {{{\bf{r}}_{\rm{s}}} \right) = 0} \right)$ 

? Soaring ceilings with skylights showcase stylish herringbone engineered timber floor