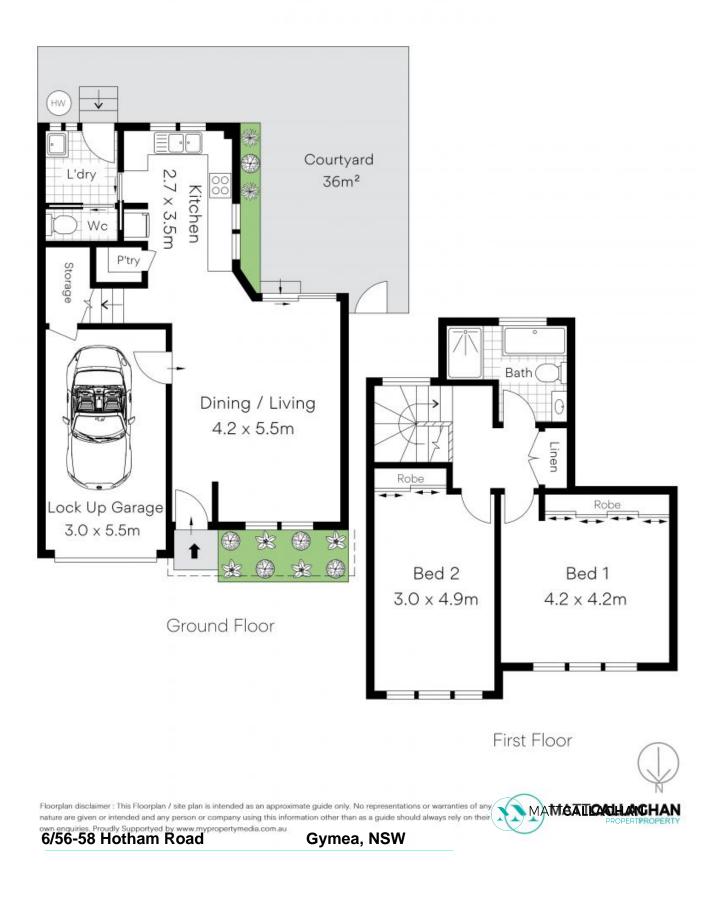

## Oversized entry level townhouse

Ultra convenient to Gymea and Kirrawee South Villages & transport? Two oversized bedrooms with bright northern aspect? Low maintenance courtyard, perfect for entertaining... This is the one you've been waiting for?

Move straight in and enjoy the convenience of this ultra low maintenance, centrally located townhome and be spoilt for choice with easy access to both Gymea & Kirrawee shopping villages & restaurant precincts. Perfect for first home buyers, young families looking to upgrade from an apartment or investors alike.

- Well maintained, boutique development with side access to courtyard

Council Rates: \$ Water Rates: \$ Strata Rates: \$

\$348.00 p/q \$278.00 p/q \$565.75 p/q

Matthew Callaghan Abbey Cadell 0411525606 0405131318