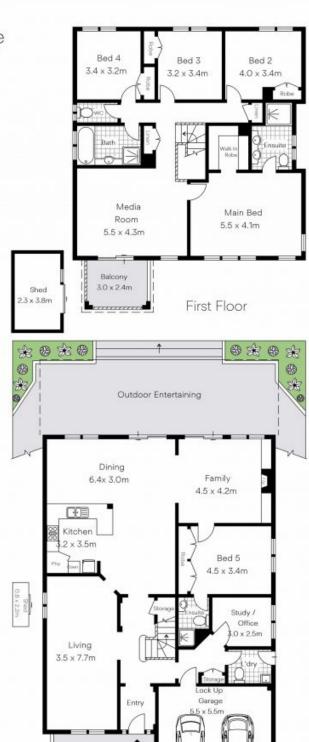

This is the one you've been waiting for?

- ? Generously proportioned five bedroom family residence plus home office
- ? Open plan kitchen, living & dining overlooks rear alfresco & north yard and spa  $\,$
- ? Bedroom on ground with built in, ensuite and option for in law accommodation  $\ensuremath{\mathsf{S}}$

## 19 Hyndman Parade, Woolooware

Site Plan

Ground Floor

Porch

MATTCALLAGHAN PROPERTY

Floorplan disclaimer: This Floorplan/site plan is intended as an approximate guide only. No representations or warranties of any nature are given or intended and any person or company using this information other than as a guide should always rely on their own enquiries. Proudly supported by www.mypropertymedia.com.au