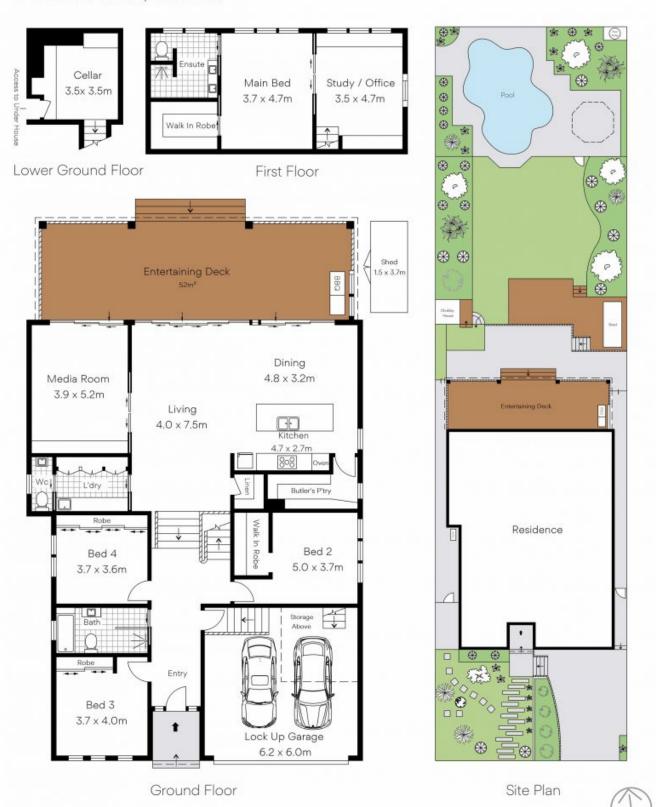

## 9 Clifford Road Miranda, NSW

## Resort Style Entertainer

Boasting all year round sun with it's stunning north facing yard?
Feel the comfort and security of the family friendly cul-de-sac position?
Enjoy the luxuries of the ultra convenient position & bay side living...
This is the one you've been waiting for...

- ? Entertainers kitchen with butlers pantry, stone bench tops, gas and Meile appliances  $\,$
- ? Stunning open plan living flows to enormous covered alfresco entertainers deck
- ? Sparkling, inground swimming pool with water features, tiki bar and gas heating
- ? Four generous bedrooms with high ceilings, built in wardrobes

## 9 Clifford Road, Miranda

Floorplan disclaimer: This Floorplan / site plan is intended as an approximate guide only. No representations or warranties of any nature are given or intended and any person or company using this information other than as a guide should always rely on their own enquiries. Proudly Supportyed by www.mypropertymedia. 9 Clifford Road