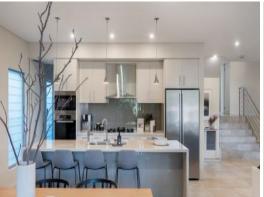

- ? Entertainers kitchen with butlers pantry, stone bench tops, gas and Meile appliances  $\,$
- ? Stunning open plan living flows to enormous covered alfresco entertainers deck
- ? Sparkling, inground swimming pool with water features, tiki bar and gas heating
- ? Four generous bedrooms with high ceilings, built in wardrobes