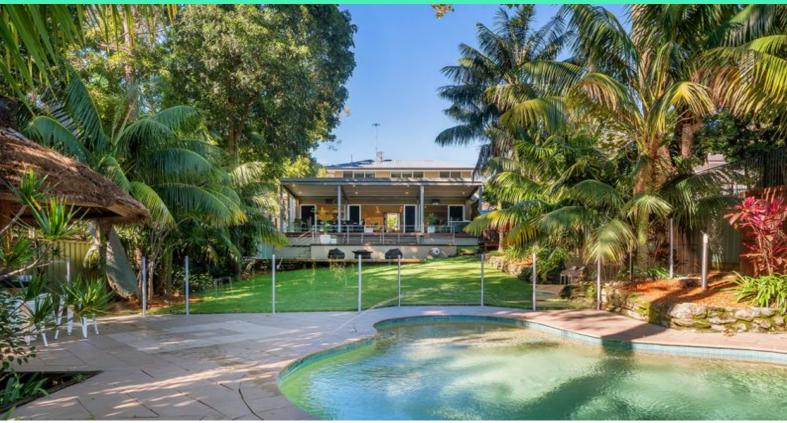

## Resort Style Entertainer

Boasting all year round sun with it's stunning north facing yard?
Feel the comfort and security of the family friendly cul-de-sac position?
Enjoy the luxuries of the ultra convenient position & bay side living...
This is the one you've been waiting for...

- ? Entertainers kitchen with butlers pantry, stone bench tops, gas and Meile appliances  $\,$
- ? Stunning open plan living flows to enormous covered alfresco entertainers deck
- ? Sparkling, inground swimming pool with water features, tiki bar and gas heating
- ? Four generous bedrooms with high ceilings, built in wardrobes