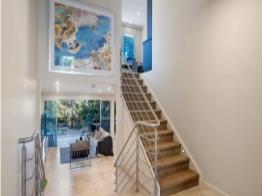

- ? Entertainers kitchen with butlers pantry, stone bench tops, gas and Meile appliances  $\,$
- ? Stunning open plan living flows to enormous covered alfresco entertainers deck
- ? Sparkling, inground swimming pool with water features, tiki bar and gas heating
- ? Four generous bedrooms with high ceilings, built in wardrobes