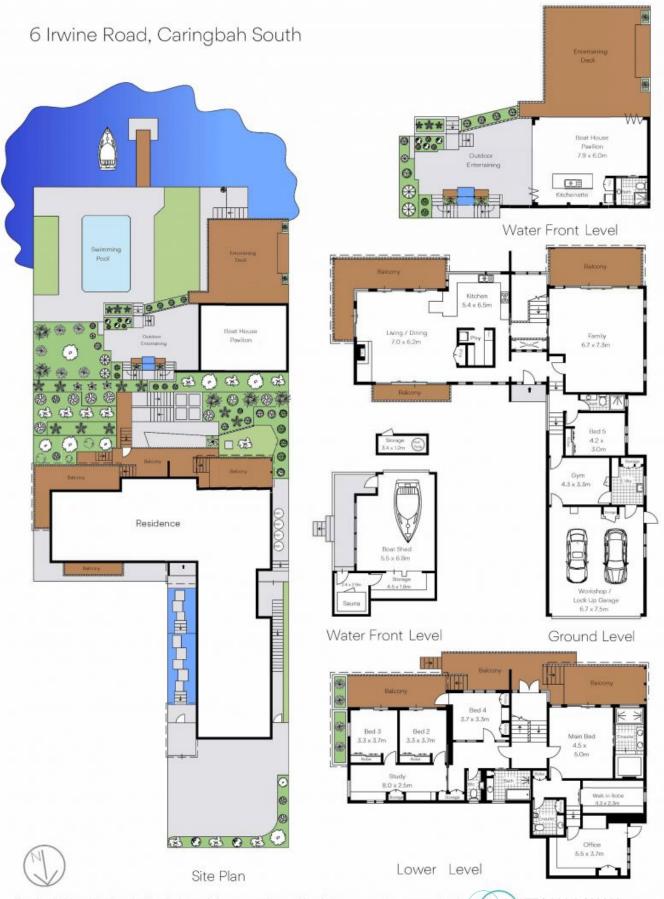

6 Irwine Road Caringbah South, NSW

## A WATERFRONT RESIDENCE, SURE TO IMPRESS

Architecture as spectacular as the uninterrupted Port Hacking views? Entertain guests in your custom appointed pavilion boathouse? Enjoy the ultimate waterfront lifestyle and views from sunrise to sunset? This is the one you've been waiting for...

## Features Include;

- The ultimate waterfront lifestyle awaits with high class indoor/outdoor entertaining options and occupying an expansive 24m approx waterfrontage.
- On the waterfront, the facilities are incredible and include a self-contained, luxurious