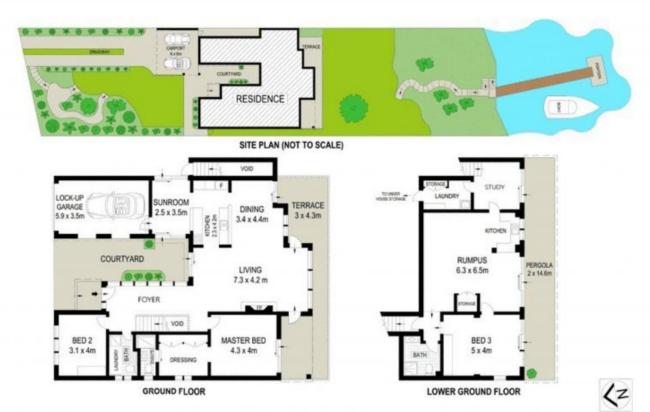

## 38 Rutherford Avenue Burraneer, NSW

### Deep Waterfront with Grandstand Views

Enjoy 1043m2 approx. of street to deep waterfront land on the Burraneer peninsular?

Watch bay surf turn it on and the sea life swim under your pontoon? A waterfront lifestyle that encapsulates all the water activities from fishing, to rowing, surfing, you name it?

#### Features Include;

- Entertainers balcony with spa bath spans the main level offering incredible, panoramic water views
- $^{\star\star}\mbox{Due}$  to the current COVID-19 lockdown restrictions, Inspections are available via private