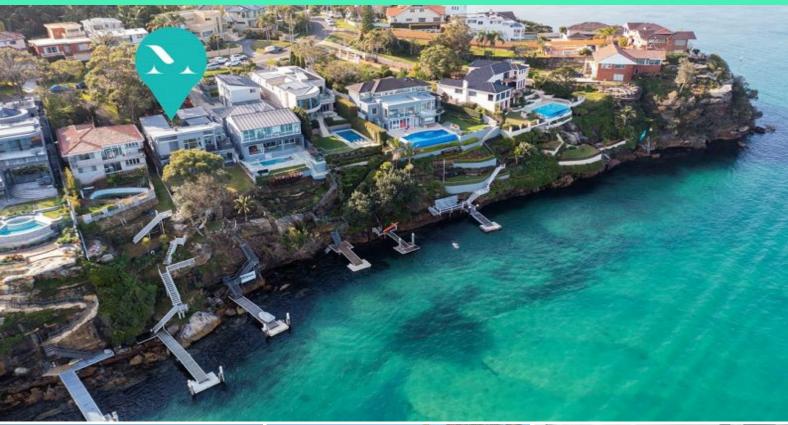

## 38 Rutherford Avenue Burraneer, NSW

### Deep Waterfront with Grandstand Views

Enjoy 1043m2 approx. of street to deep waterfront land on the Burraneer peninsular?

Watch bay surf turn it on and the sea life swim under your pontoon? A waterfront lifestyle that encapsulates all the water activities from fishing, to rowing, surfing, you name it?