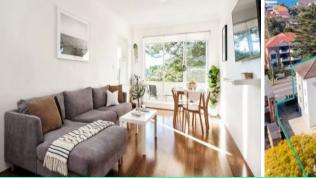

- Spacious open plan living & dining area flows to north east, covered balcony with leafy outlook

- Light and bright, modern chef's kitchen with stone benches, glass splashback & dish draw

- Both bedrooms are light filled with mirrored built in robes
- Windows on three sides with only one common wall