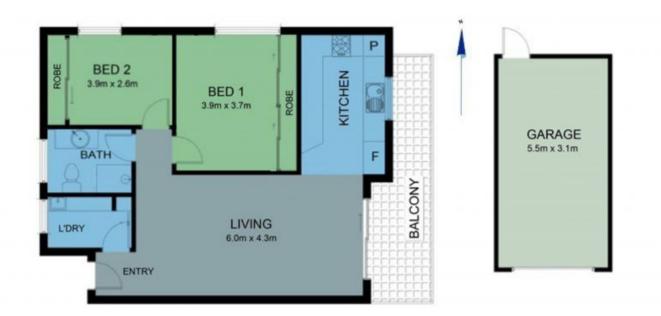

- Spacious open plan living & dining area flows to north east, covered balcony with leafy outlook

- Light and bright, modern chef's kitchen with stone benches, glass splashback & dish draw

- Both bedrooms are light filled with mirrored built in robes
- Windows on three sides with only one common wall

## DISCLAIMER:

Indicative sizes only. Dimensions are approximate. All information contained herein is gathered from sources we believe to be reliable, we cannot however guarantee it's accuracy and interested parties should rely on their own enquiries.