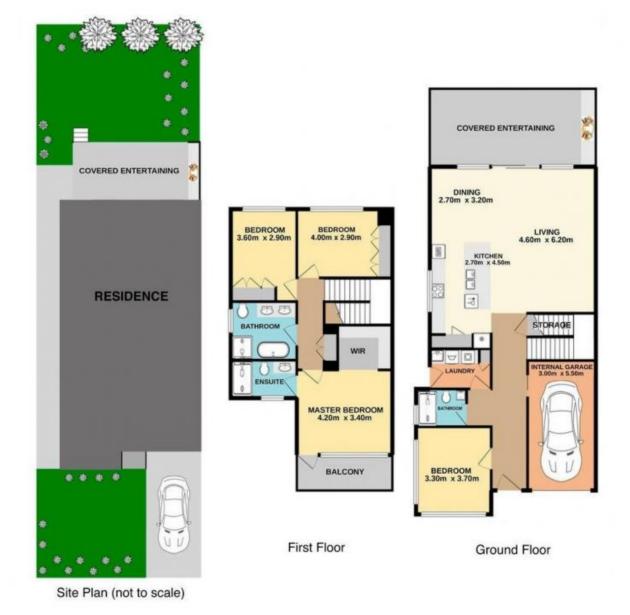

Versatile floorplan; 4 bedrooms, one on ground or second living space
Chefs kitchen with stone breakfast bar, double oven & window splashback

Matthew Callaghan Abbey Cadell 0411525606 0405131318