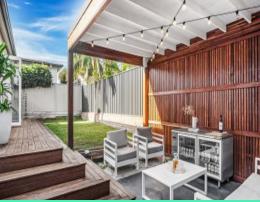

## Contemporary Coastal Cottage

- Wake up to the sun & the sound of birds chirping?
- Take an easy morning stroll to the local shops for a coffee?
- Enjoy easy living and pottering around your sunny North facing yard?
- This is the one you've been waiting for?
- Entertainers kitchen with stone bench tops, gas cooking & Miele appliances
- Open plan living, flooded with natural light with great flow from indoor to out.
- Bifold doors open from the living area onto the rear grassed yard and covered pergola
- Sunny front yard features huge deck, level lawn & plenty of space for gardens
- Bathroom with floor to ceiling tiles, heated towel rail & oversized vanity plus internal