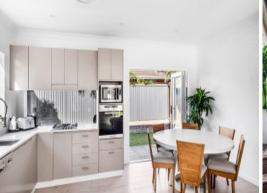

## Contemporary Coastal Cottage

- Wake up to the sun & the sound of birds chirping?
- Take an easy morning stroll to the local shops for a coffee?
- Enjoy easy living and pottering around your sunny North facing yard?
- This is the one you've been waiting for?
- Entertainers kitchen with stone bench tops, gas cooking & Miele appliances
- Open plan living, flooded with natural light with great flow from indoor to out.
- Bifold doors open from the living area onto the rear grassed yard and covered pergola
- Sunny front yard features huge deck, level lawn & plenty of space for gardens
- Bathroom with floor to ceiling tiles, heated towel rail & oversized vanity plus internal