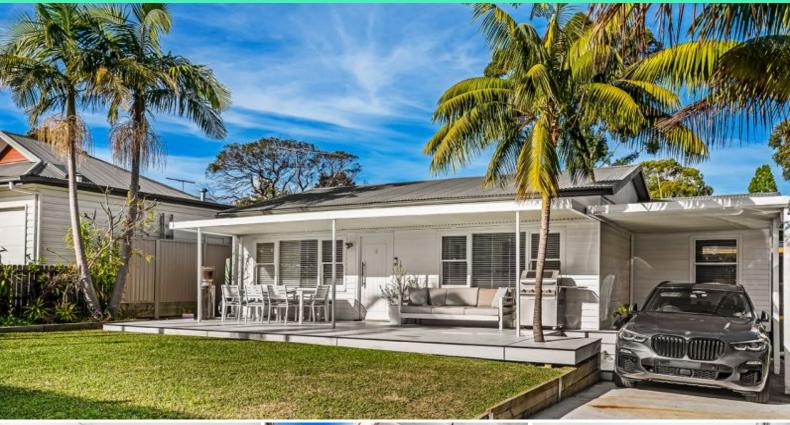

## 30 Pacific Street Caringbah South, NSW

## Contemporary Coastal Cottage

- Wake up to the sun & the sound of birds chirping?
- Take an easy morning stroll to the local shops for a coffee?
- Enjoy easy living and pottering around your sunny North facing yard?
- This is the one you've been waiting for?
- Entertainers kitchen with stone bench tops, gas cooking & Miele appliances
- Open plan living, flooded with natural light with great flow from indoor to out.
- Bifold doors open from the living area onto the rear grassed yard and covered pergola
- Sunny front yard features huge deck, level lawn & plenty of space for gardens
- Bathroom with floor to ceiling tiles, heated towel rail & oversized vanity plus internal