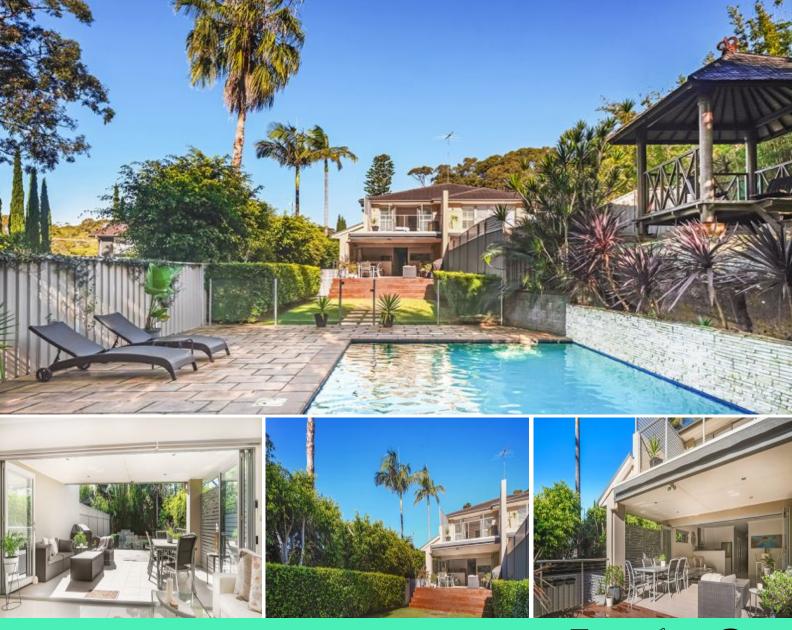

## Expansive resort feel attached residence

- Entertain from the living/kitchen out to the alfresco with seamless interaction?

- Enjoy the resort style surroundings of your private inground pool?

- Ultra close proximity to Wally's Wharf to put the boat in or fish off the jetty?

- Huge north facing yard with level grass lawn & tropical cabana by the inground pool

- Open plan living & dining room with bifold doors flowing to covered alfresco and deck with retractable awning

- 4 bedrooms with built ins, two with balconies, Master with ensuite & walk in robe