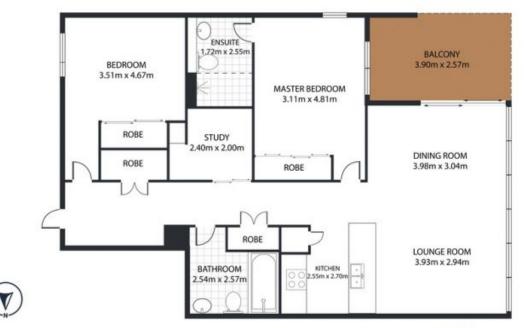

This as new, immaculate apartment offers spectacular views, a vibrant atmosphere and is in close proximity to the infamous beaches of Cronulla. Located on the 11th floor, this apartment is extremely private for this development, overlooking the parklands, with a sunny aspect and an added study area big enough for a third bedroom.

- Spacious sun drenched open plan living area with generous covered balcony
- $^{\star\star}\text{Due}$  to the current COVID-19 lockdown restrictions, Open for Inspections have been cancel

**Strata Rates:** \$1,100.85 p/q