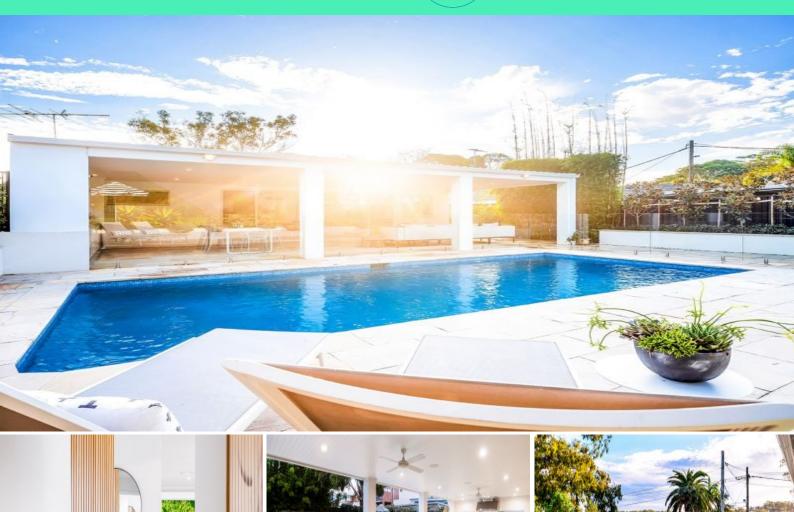

## The Ultimate Entertainer...

Showcasing one of the largest covered outdoor entertaining areas. Stunning in ground pool visible from the kitchen and living. Single level living at it's best on a huge 841m2 approx of land. This is the one you've been waiting for?

Conveniently located a short stroll to Burraneer Bay Shops and cafes, this outstanding renovation offers the perfect executive entertainers home and is ideal for families. Offering a flawless design throughout, this home has an instant feeling of relaxation and comfort in all areas.

Features include;

- Open plan living flowing through to the alfresco entertainers paradise

- Near new Caesarstone kitchen with 900mm SMEG double ovens and gas cooking

www.mattcallaghanproperty.com.au