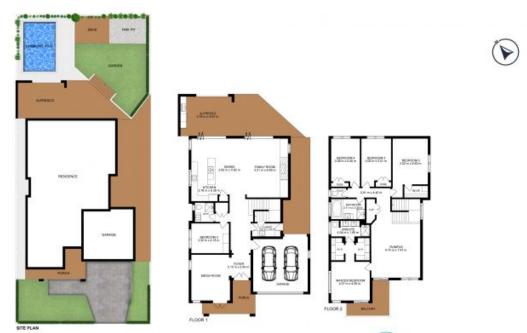

## 113 Burraneer Bay Road Burraneer, NSW

5

## Perfect Family Entertainer

Relax in the sunny resort style backyard with perfect north aspect and cool off in the pool?

Enjoy the ultra-convenient position to Cronulla's beaches, shops, cafes, schools and train station?

Launch the boat from a choice of local ramps and enjoy a day on the river with the family?

This is the one you've been waiting for?

## Features include;

- Light filled Caesarstone kitchen with glass window splashback overlooks heated magna pool and yard

Matthew Callaghan Abbey Cadell

0411525606

0405131318

Floorplan disclaimer: This Floorplan/site plan is intended as an approximate guide only. No representations or warranties of any nature are given or intended and any person or company using this information other than as a guide should always reply on their own enquiries.