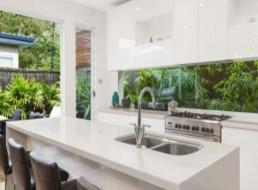

### Features Include;

- Desirable single-level living with open plan kitchen, living & dining rooms, gas fireplace
- Beautifully presented chef's kitchen with gas cooking, stone island bench, dishwasher, and double oven
- Versatile layout with butlers pantry/home office off the kitchen, family-sized laundry
- Private, timber entertainers deck perfect for hosting family BBQ's