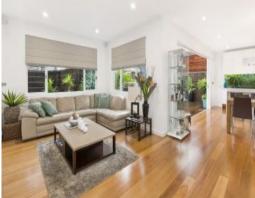

### Features Include;

- Desirable single-level living with open plan kitchen, living & dining rooms, gas fireplace
- Beautifully presented chef's kitchen with gas cooking, stone island bench, dishwasher, and double oven
- Versatile layout with butlers pantry/home office off the kitchen, family-sized laundry
- Private, timber entertainers deck perfect for hosting family BBQ's