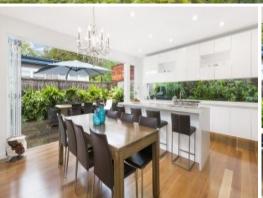

### Features Include;

- Desirable single-level living with open plan kitchen, living & dining rooms, gas fireplace
- Beautifully presented chef's kitchen with gas cooking, stone island bench, dishwasher, and double oven
- Versatile layout with butlers pantry/home office off the kitchen, family-sized laundry
- Private, timber entertainers deck perfect for hosting family BBQ's