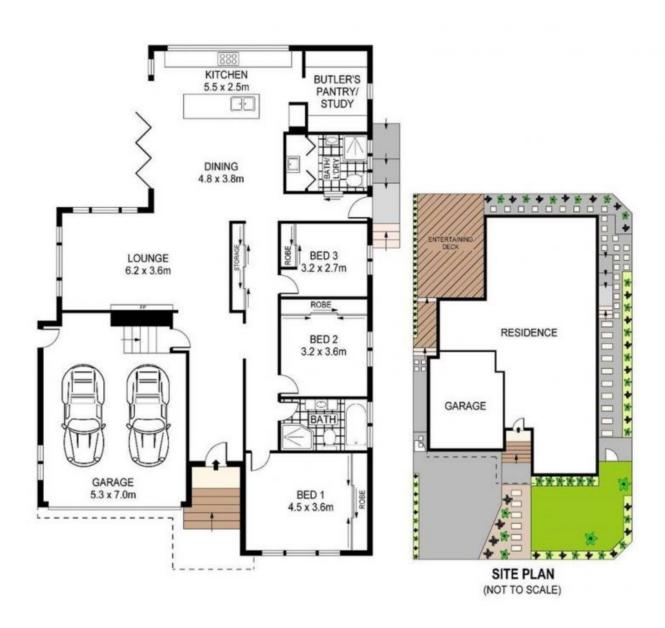

### Features Include;

- Desirable single-level living with open plan kitchen, living & dining rooms, gas fireplace
- Beautifully presented chef's kitchen with gas cooking, stone island bench, dishwasher, and double oven
- Versatile layout with butlers pantry/home office off the kitchen, family-sized laundry
- Private, timber entertainers deck perfect for hosting family BBQ's