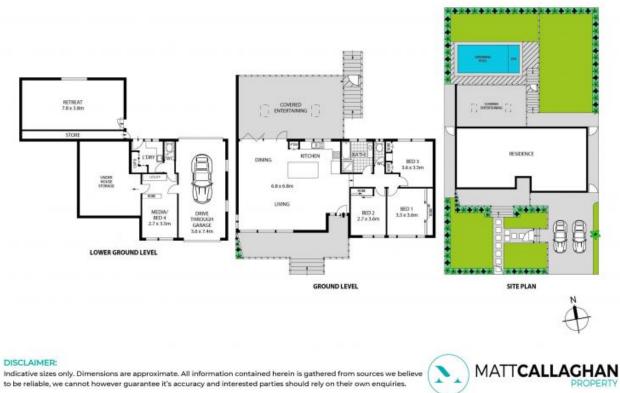

## Resort Style, Easy Living

Walk down to the football oval for your morning coffee at the village caf?? Teach the kids to ride a bike at the Bellingara netball courts?

Drive the tree lined streets to Southgate for your gym workout and shopping?

This is the one you've been waiting for?

- Resort style, private yard with north aspect, sparkling inground mineral pool & spa, mature landscaping and level lawn

- Open plan, designer kitchen with servery window to huge covered alfresco overlooking pool

- Quality renovation throughout, perfect for entertaining, air conditioning, smart door lock & security cameras



Matthew Callaghan Abbey Cadell 0411525606 0405131318