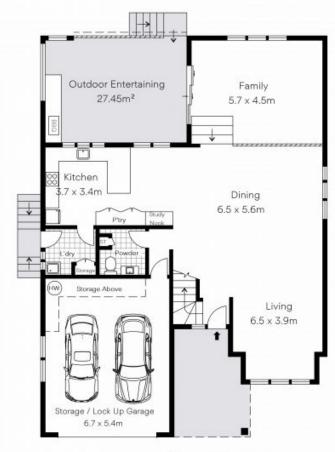

## 236A Attunga Road, Yowie Bay

First Floor

Ground Floor

Attic

Floorplan disclaimer: This Floorplan/site plan is intended as an approximate guide only. No representations or warranties of any nature are given or intended and any person or company using this information other than as a 236a Attunga Road quiries. Proudly Supported by ww Yowie Bay, "NSW