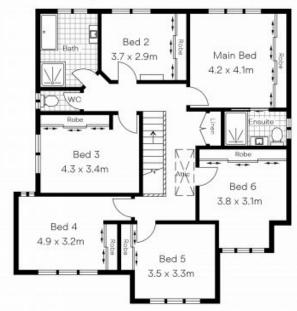

## 236A Attunga Road, Yowie Bay

First Floor

Ground Floor

Attic

Floorplan disclaimer: This Floorplan/site plan is intended as an approximate guide only. No representations or warranties of any nature are given or intended and any person or company using this information other than as a 236a Attunga Road quiries. Proudly Supported by ww Yowie Bay, "NSW