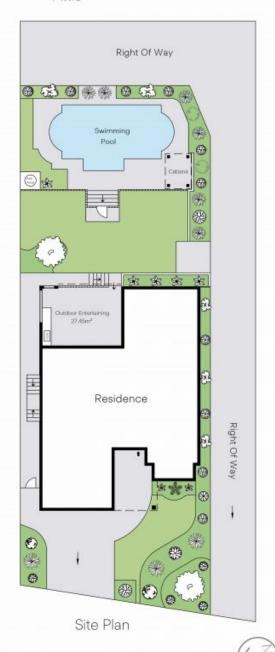

## 236A Attunga Road, Yowie Bay

First Floor

Ground Floor

Attic

Floorplan disclaimer: This Floorplan/site plan is intended as an approximate guide only. No representations or warranties of any nature are given or intended and any person or company using this information other than as a 236a Attunga Road quiries. Proudly Supported by ww Yowie Bay, "NSW