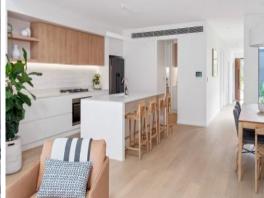

- Oversized open plan living with feature gas fireplace, incredible vaulted ceiling, custom lighting and bespoke cabinetry throughout
- Architecturally designed to enhance natural light with high windows & skylight to capture north east sun
- High pitched ceilings, ensuite and walk in robe to bright master bedroom