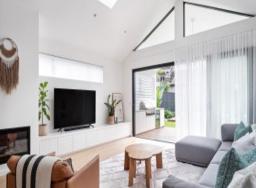

- Oversized open plan living with feature gas fireplace, incredible vaulted ceiling, custom lighting and bespoke cabinetry throughout
- Architecturally designed to enhance natural light with high windows & skylight to capture north east sun
- High pitched ceilings, ensuite and walk in robe to bright master bedroom