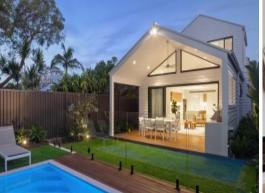

## Luxury Coastal Charm

Run down to the local Lilli Pilli baths via the waterfront reserve for a morning swim?

Enjoy coffee & breakfast at D'lish or Vitalo, just footsteps away at Lilli Pilli shops?

Put your boat in at Wally's wharf and go out for an afternoon fish? This is the one you've been waiting for?

- Oversized open plan living with feature gas fireplace, incredible vaulted ceiling, custom lighting and bespoke cabinetry throughout
- Architecturally designed to enhance natural light with high windows & skylight to capture north east sun
- High pitched ceilings, ensuite and walk in robe to bright master bedroom