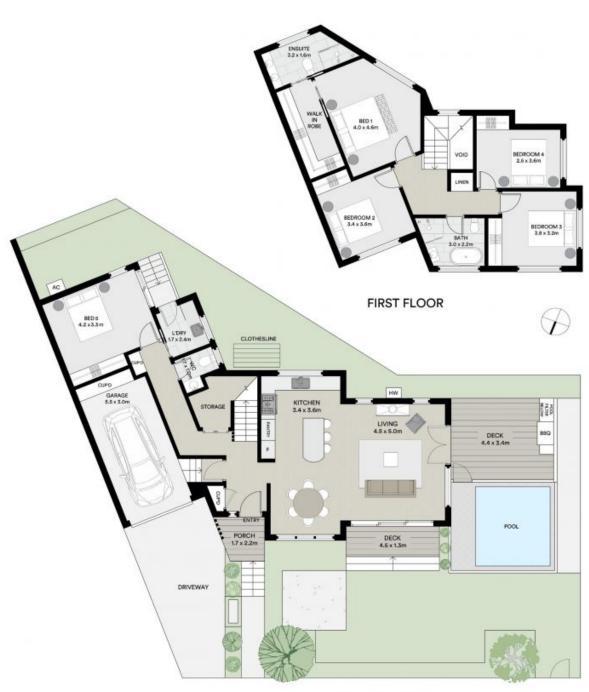

This is the one you have been waiting for?

Features Include:

- Feature gas fireplace as centrepiece to living room

Matthew Callaghan Abbey Cadell 0411525606 0405131318

GROUND FLOOR