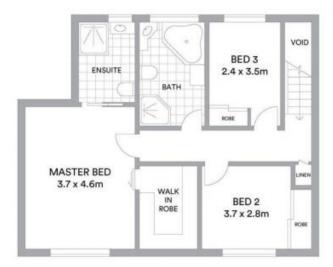

3/10 Nullaburra Road Caringbah, NSW

## **Convenient Oversized Entertainer**

- Ride a bike on the Woolooware Bay Foreshore track or down to Cronulla...
- Walk down to Shark Park and watch our beloved team take home a victory...
- Stroll to Woolooware Golf Club for a round and stay for an evening meal...
- This is the one you've been waiting for...

## Features include;

- Entertainers kitchen with servery to pergola, breakfast bar and walk in pantry
- Family bathroom with spa bath and separate shower



Matthew Callaghan Abbey Cadell

0411525606

0405131318



FIRST FLOOR





## DISCLAIMER:

Indicative sizes only. Dimensions are approximate. All information contained herein is gathered from sources we believe to be reliable, we cannot however guarantee it's accuracy and interested parties should rely on their own enquiries.