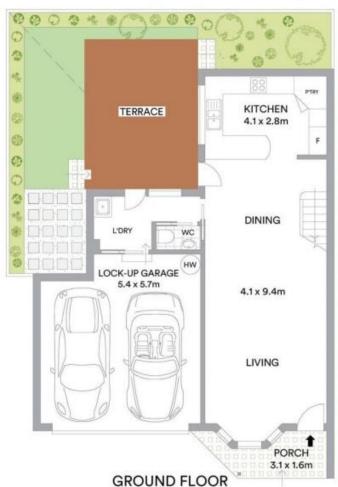

## Features include;

- Entertainers kitchen with servery to pergola, breakfast bar and walk in pantry
- Family bathroom with spa bath and separate shower

Matthew Callaghan Abbey Cadell

0411525606

0405131318