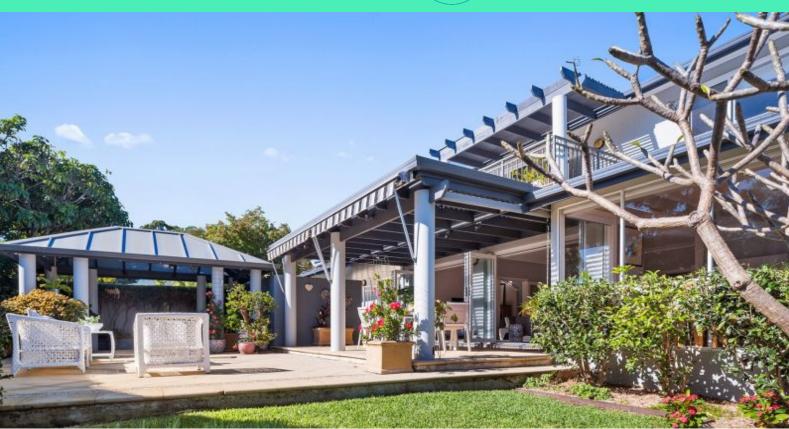

## Estate-Like, Yet Homely

Take a stroll around to D'Lish for your morning coffee fix?

Dine in for pizza at Belissimo near Lilli Pilli Oval after spending the

afternoon at the park?

Head down the Lilli Pilli Point Reserve and have fish and chips overlooking the water?

This is the one you've been waiting for?

- Open plan living and dining with stunning parquetry floors, flooded with northern sun flows through bifold doors to alfresco
- Renovated kitchen with stone benchtops, freestanding SMEG oven with gas cooktop, central island bench