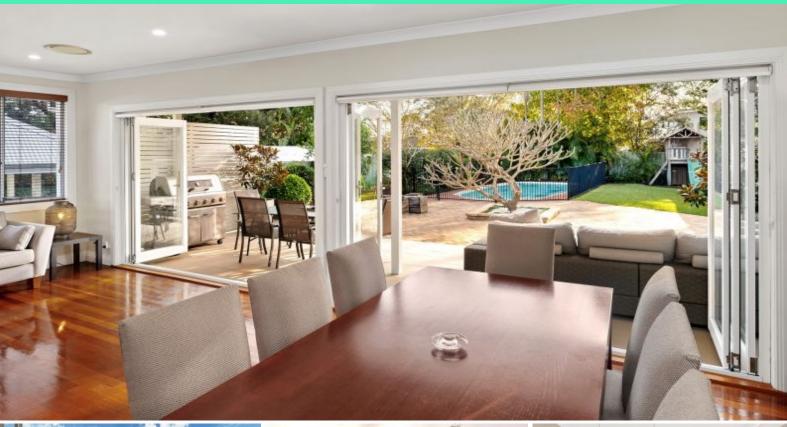

#### Features include;

- Open plan living & dining flows through bifold doors to sunny alfresco
- Paved yard with feature frangipani leads to level lawn & inground pool with bright, west aspect to rear