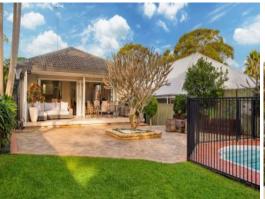

#### Features include;

- Open plan living & dining flows through bifold doors to sunny alfresco
- Paved yard with feature frangipani leads to level lawn & inground pool with bright, west aspect to rear