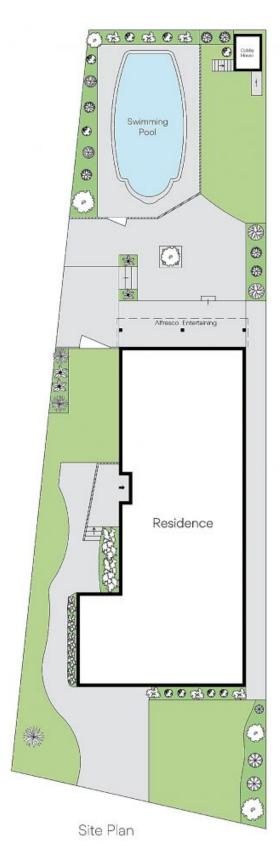

#### Features include;

- Open plan living & dining flows through bifold doors to sunny alfresco
- Paved yard with feature frangipani leads to level lawn & inground pool with bright, west aspect to rear

# 7 Lilli Pilli Point Road, Lilli Pilli

Floorplan disclaimer: This Floorplan/site plan is intended as an approximate guide only. No representations or warranties of any nature are given or intended and any person or company using this information other than as a guide should always rely on their care and provided provided by the property media.com.au Lilli Pilli, NSW