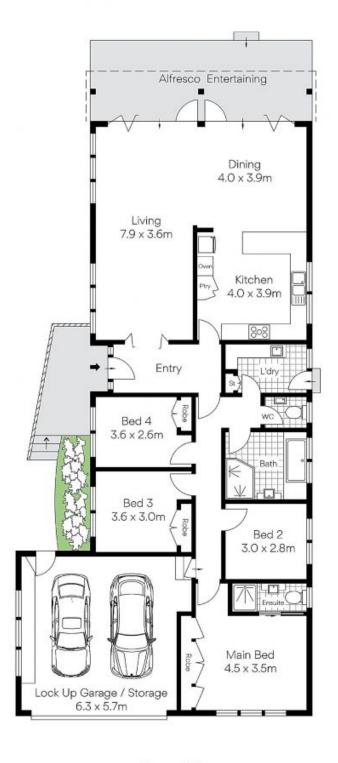

#### Features include;

- Open plan living & dining flows through bifold doors to sunny alfresco
- Paved yard with feature frangipani leads to level lawn & inground pool with bright, west aspect to rear

# 7 Lilli Pilli Point Road, Lilli Pilli

Floorplan disclaimer: This Floorplan/site plan is intended as an approximate guide only. No representations or warranties of any nature are given or intended and any person or company using this information other than as a guide should always rely on their care and provided provided by the property media.com.au Lilli Pilli, NSW