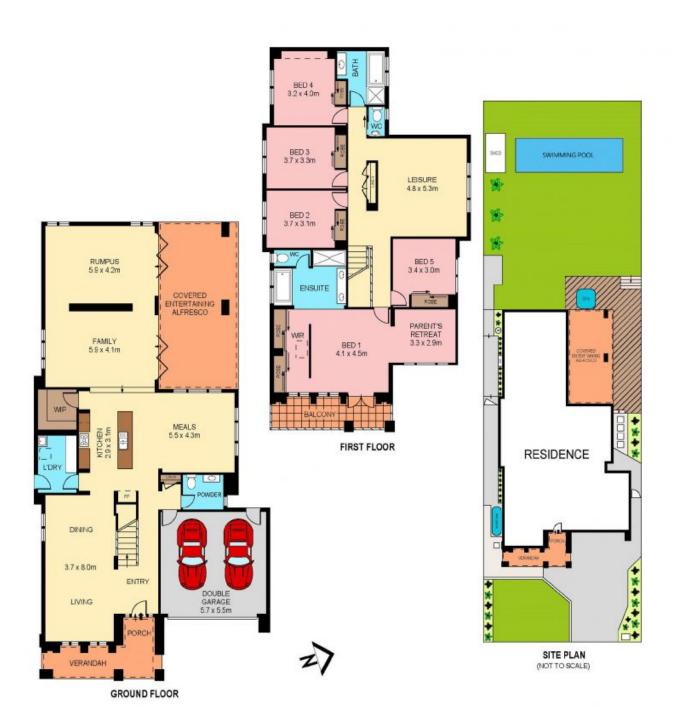

## Features include;

- Oversized family home with open plan layout offering seamless flow from indoors to out via expansive bifold doors

Matthew Callaghan Abbey Cadell

0411525606

0405131318