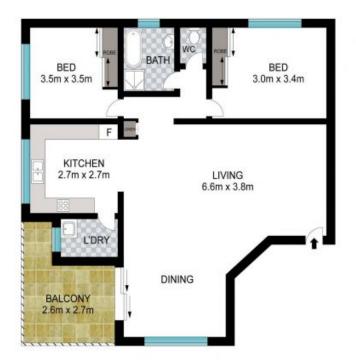

This is the one you have been waiting for...

Perfectly positioned in a convenient and peaceful part of Gymea with access to local shops, parks, and schools. Boasting a bright north east aspect, enjoy relaxed, low-maintenance living with the Gymea's vibrant community close by.

Features include;

- Modern kitchen with dishwasher.

**Matthew Layton** 

0414470862