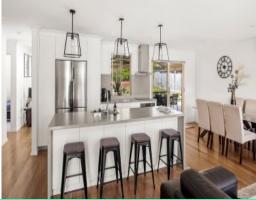

## Features include;

- Open plan living and dining with polished tallowwood timber flooring & plantation shutters
- Brand new kitchen with stone benchtops and island bench ideally positioned to service indoors & out