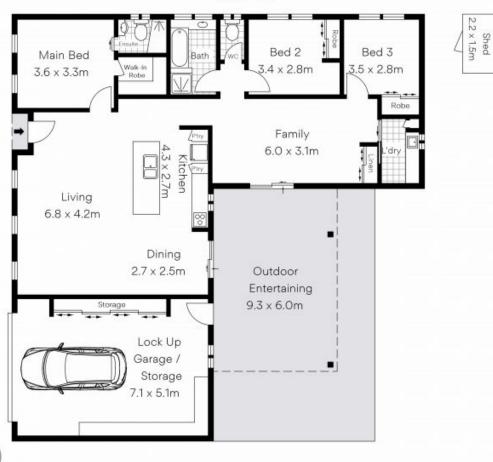

## 164 Washington Drive, Bonnet Bay

Site Plan

Ground Floor

Floorplan disclaimer: This Floorplan/site plan is intended as an approximate guide only. No representations or warranties of any nature are given or intended and any person or company using this information other than as a guide should always rely on their own enquiries. Proudly supported by www.mypropertymedia.com.au