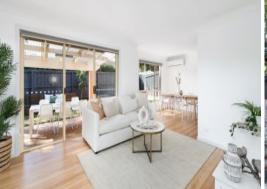

## Features include;

- Sun drenched open plan living and dining with newly polished timber floors
- Oversized kitchen with granite benches, gas cooking and stainless steel appliances
- Single, auto lock-up garage with internal access, no strata fees