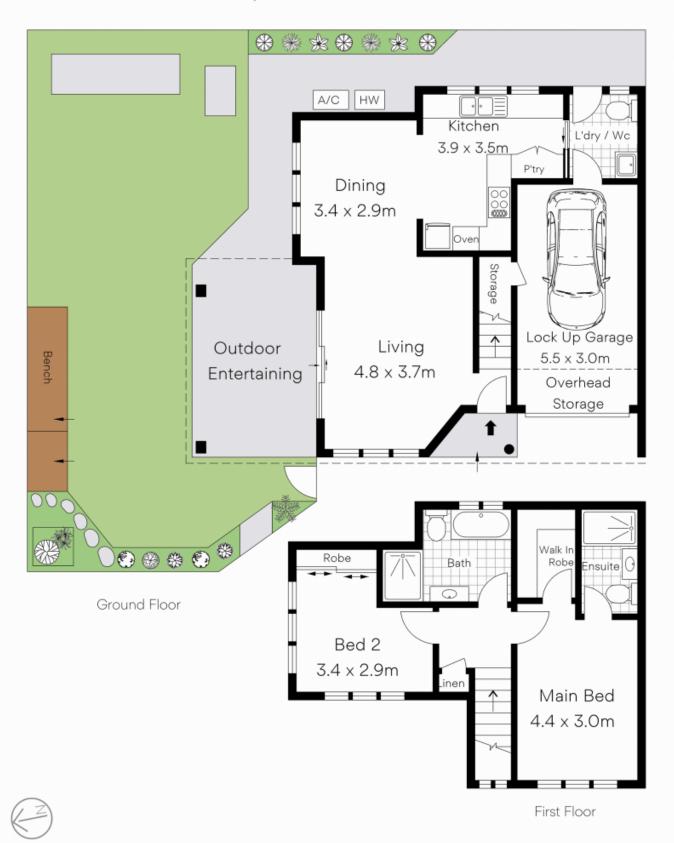

## 1/136F Woolooware Road, Burraneer

Floorplan disclaimer: This Floorplan/site plan is intended as an approximate guide only. No representations or warranties of any nature are given or intended and any person or company using this information other than as a guide should always rely on their own enquiries. Proudly Supportyed by www.mypropertymedia.com.au