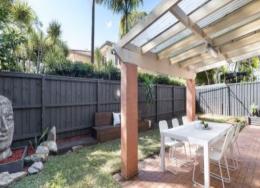

## Features include;

- Sun drenched open plan living and dining with newly polished timber floors
- Oversized kitchen with granite benches, gas cooking and stainless steel appliances
- Single, auto lock-up garage with internal access, no strata fees