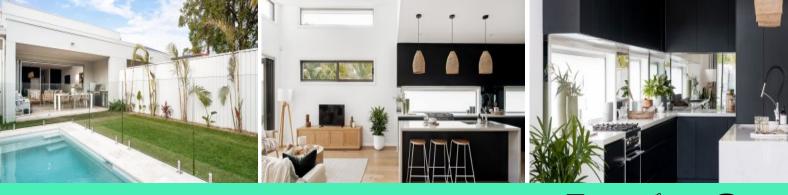

- Highlight windows and high ceilings flood the oversized, open plan living & dining with natural light

- Family sized entertainers kitchen with gas cooking, caesarstone benchtops and spacious butlers pantry

- Expansive bi-fold doors flow to covered alfresco with built in BBQ, stone bench & drinks fridge overlooking pool

0411525606

Woolooware, NSW