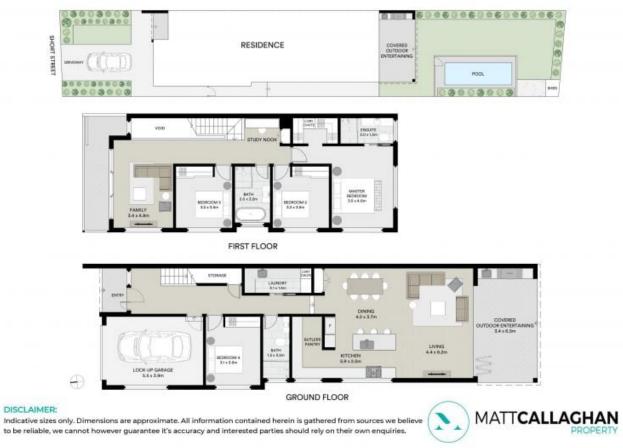

## 18b Short Street Woolooware, NSW

## Executive Cul de Sac Paradise

Ride your bikes down to Cronulla and check the surf... Walk your clubs around the corner and play a round at Woolooware Golf Course...

Take a stroll over to Playground caf? for your morning coffee fix... This is the one you've been waiting for...

- Highlight windows and high ceilings flood the oversized, open plan living & dining with natural light

- Family sized entertainers kitchen with gas cooking, caesarstone benchtops and spacious butlers pantry

- Expansive bi-fold doors flow to covered alfresco with built in BBQ, stone bench & drinks fridge overlooking pool



0411525606





Woolooware, NSW