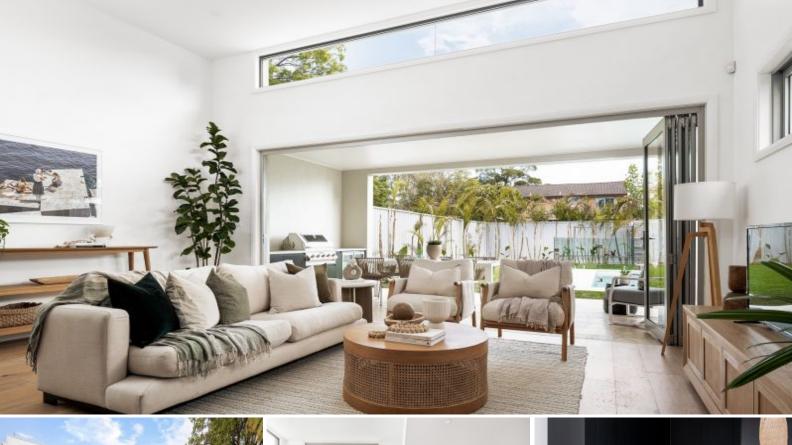

- Highlight windows and high ceilings flood the oversized, open plan living & dining with natural light

- Family sized entertainers kitchen with gas cooking, caesarstone benchtops and spacious butlers pantry

- Expansive bi-fold doors flow to covered alfresco with built in BBQ, stone bench & drinks fridge overlooking pool

0411525606

Woolooware, NSW