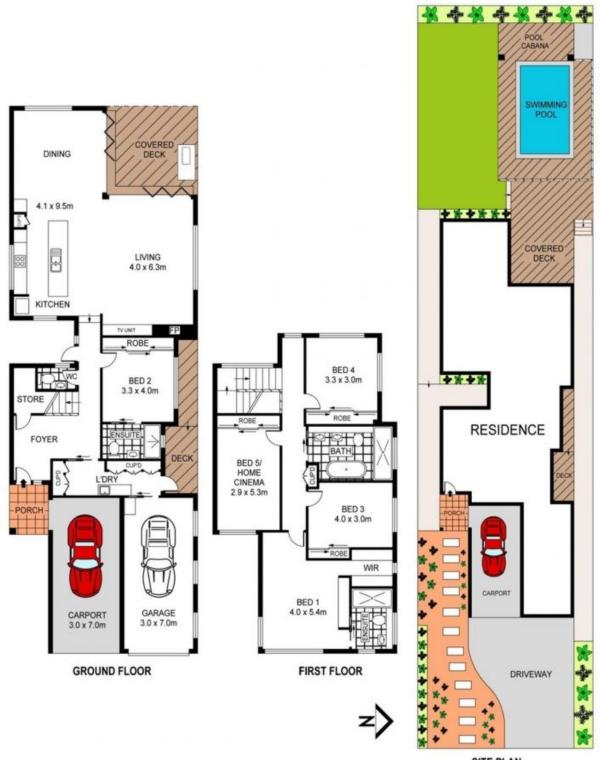

#### Features include;

- Contemporary, luxurious interiors featuring timber ceilings, bespoke joinery & polished concrete flooring

SITE PLAN (NOT TO SCALE)

MATTCALLAGHAN

MATTCALLACHAN

#### DISCLAIMER:

Indicative sizes only. Dimensions are approximate. All information contained herein is gathered from sources we believe to be reliable, we cannot however guarantee it's accuracy and interested parties should rely on their own enquiries.