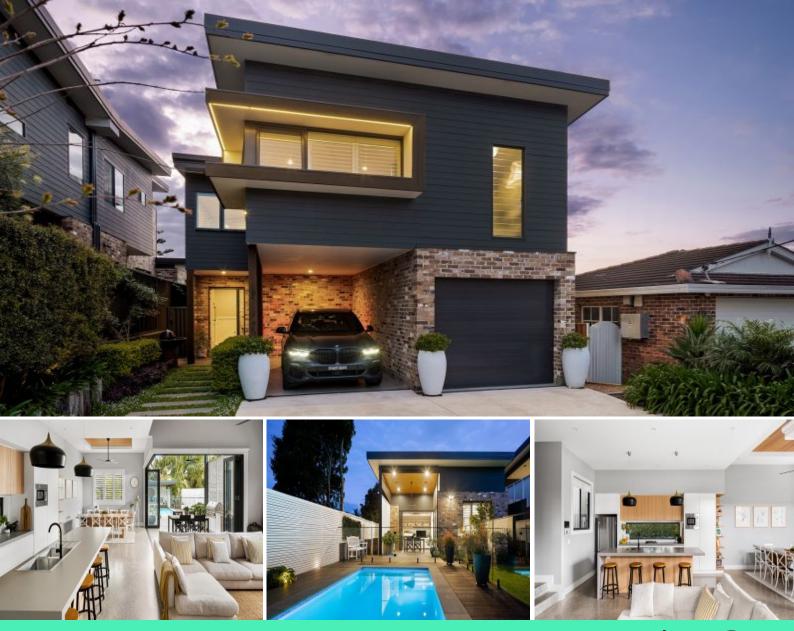

# 53b Oleander Parade Caringbah South, NSW

### Stylish, Executive Entertainer

Walk to the local Burraneer Park, and pass Our Father for your morning coffee?

Drive the back roads down to Cronulla for your choice of top class restaurants and entertainment?

Head down to Woolooware Golf Course, for a game, or a drink with friends?

This is the one you've been waiting for?

#### Features include;

- Contemporary, luxurious interiors featuring timber ceilings, bespoke joinery & polished concrete flooring

SITE PLAN (NOT TO SCALE)

MATTCALLAGHAN

MATTCALLACHAN

## 53b Oleander Parade

Caringbah South, NSW