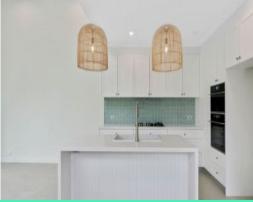

## Features:

- Feature Caesarstone kitchen with tiled splashback
- Two living spaces, with generous lounge and dining
- Main bedroom features walk-in wardrobe and ensuite.
- All bedrooms have built-in wardrobes and ceiling fans

 $\ensuremath{\mathsf{DISCLOSURE}}$  . The internal photos depict next door (31a Edward Avenue, Miranda) and is to be

**Matthew Layton** 

0414470862