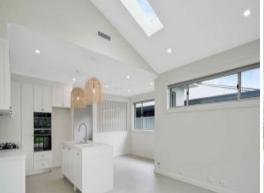

## Features:

- Feature Caesarstone kitchen with tiled splashback
- Two living spaces, with generous lounge and dining
- Main bedroom features walk-in wardrobe and ensuite.
- All bedrooms have built-in wardrobes and ceiling fans

 $\ensuremath{\mathsf{DISCLOSURE}}$  . The internal photos depict next door (31a Edward Avenue, Miranda) and is to be

**Matthew Layton** 

0414470862