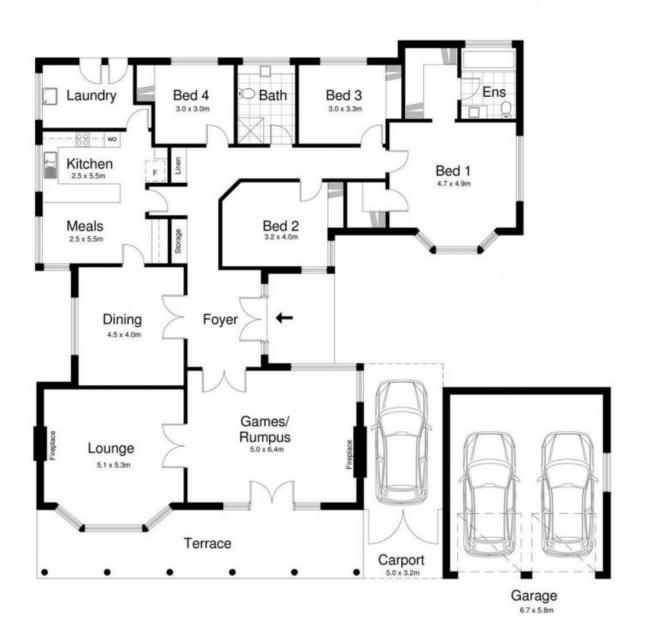

## Features Include;

- Ultra low maintenance, single level living in sought after cul de sac position, flooded with natural light
- Master suite with his & hers walk in robes plus ensuite three bedrooms with built in robes