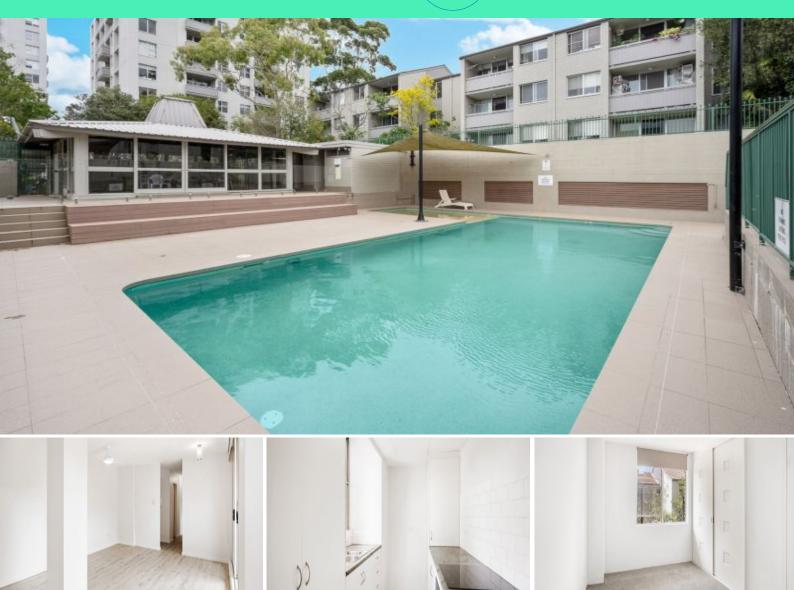

## Renovated, Ultra Convenient

Enjoy having a plethora of restaurants, cafes, and shopping facilities close by...

Pick up your coffee from "The Birdcage" on your walk to the train to get to work...

Convenient to playing fields and tennis courts, great for your morning exercise ...

This is the one you have been waiting for...

Features Include;

- Well-presented and renovated ground-floor two-bedroom apartment
- Both bedrooms have ceiling fans, built-in wardrobes, and new carpet
- Open plan living with brand new hardwood flooring throughout.
- Brand new blinds throughout