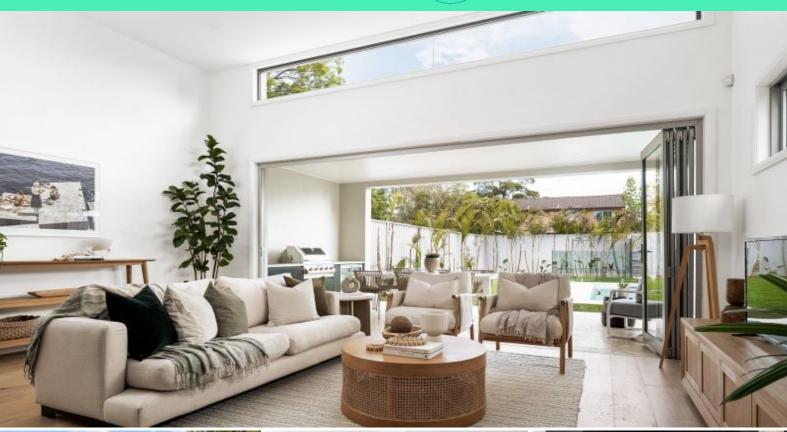

This is the one you've been waiting for...

- Highlight windows and high ceilings flood the oversized, open plan living  $\&\mbox{ dining with natural light}$
- Family sized entertainers kitchen with gas cooking, caesarstone benchtops and spacious butlers pantry
- Expansive bi-fold doors flow to covered alfresco with built in BBQ, stone bench & drinks fridge overlooking pool