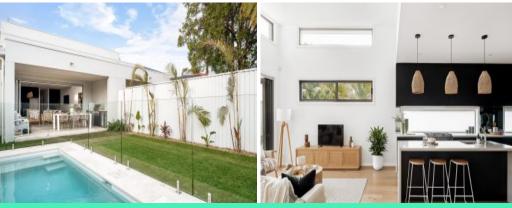

This is the one you've been waiting for...

- Highlight windows and high ceilings flood the oversized, open plan living  $\&\mbox{ dining with natural light}$
- Family sized entertainers kitchen with gas cooking, caesarstone benchtops and spacious butlers pantry
- Expansive bi-fold doors flow to covered alfresco with built in BBQ, stone bench & drinks fridge overlooking pool