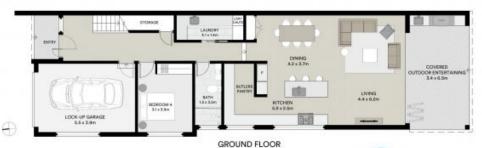

This is the one you've been waiting for...

- Highlight windows and high ceilings flood the oversized, open plan living  $\&\mbox{ dining with natural light}$
- Family sized entertainers kitchen with gas cooking, caesarstone benchtops and spacious butlers pantry
- Expansive bi-fold doors flow to covered alfresco with built in BBQ, stone bench & drinks fridge overlooking pool

## DISCLAIMER:

Indicative sizes only. Dimensions are approximate. All information contained herein is gathered from sources we believe to be reliable, we cannot however guarantee it's accuracy and interested parties should rely on their own enquiries.