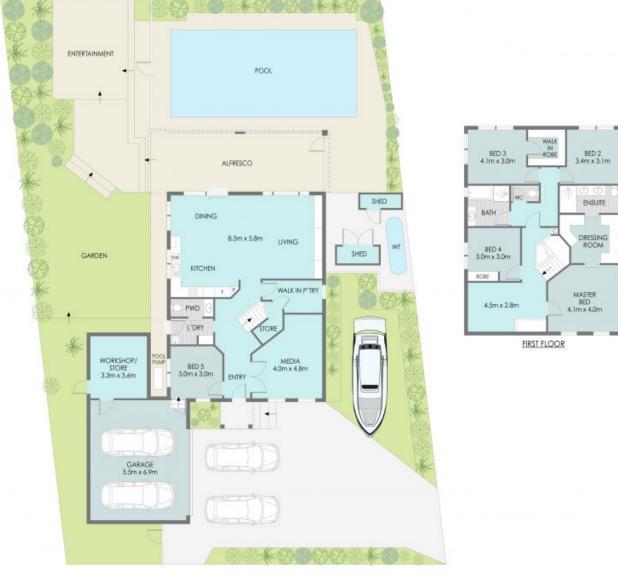

## 28B Edinburgh Crescent, Woolooware

GROUND FLOOR

PLANS SHOWN ONLY INDICATIVE OF LAYOUT. DIMENSIONS ARE APPROXIMATE. **28b Edinburgh** Crescentration of a supplie Woolooware, NSW