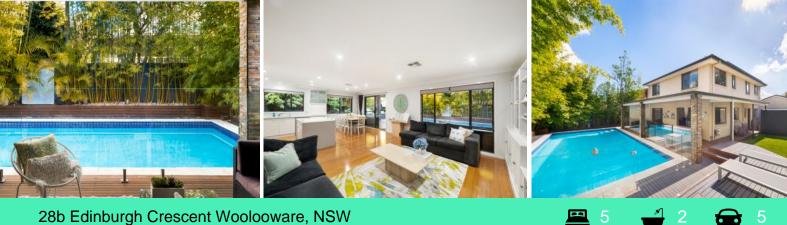

## Features included:

- Four bedrooms with potential 5th or office, master with dressing room and ensuite.

- Three separate living areas with dedicated cinema room, block-out blinds and surround sound Sony speakers