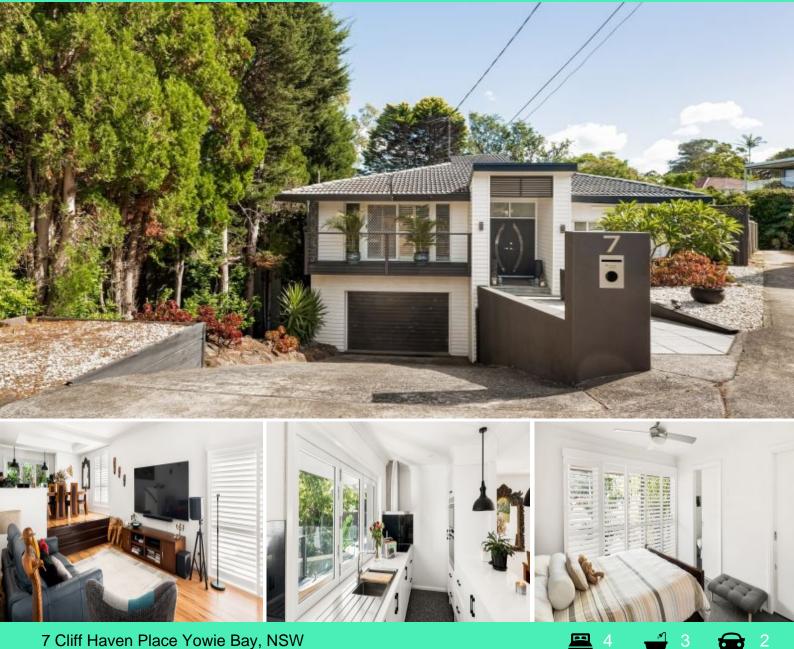

Launch the boat from the Yowie Bay boat ramp, and enjoy the glistening Port Hacking waterways?

This is the one you've been waiting for?

Embracing a warm and sunny aspect, this contemporary renovated home offers predominantly one-level living, with a rumpus, bedroom, and bathroom downstairs and seamless flow to the entertaining and pool areas.

- Modern kitchen with bi-fold servery, stone benchtop, modern appliances and Fisher and Pa

-