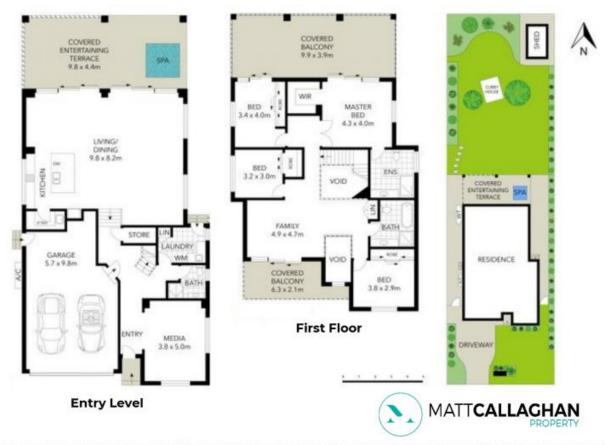

## 9 Babbin Place Caringbah, NSW

## Spacious Family Entertainer

Take an easy morning stroll to Caringbah CBD, grab a coffee then jump on the train to work?

Entertain the entire family in the large alfresco with spa overlooking the north facing backyard...

## Features Include:

- Ideal north aspect to a large rear yard with an equally large covered entertaining area
- Four generous bedrooms plus master bedroom with walk  $\ensuremath{\text{In}}$  robe and ensuite
- Oversized, double garage with auto door & internal access, internal laundry, and ample  $\boldsymbol{s}$