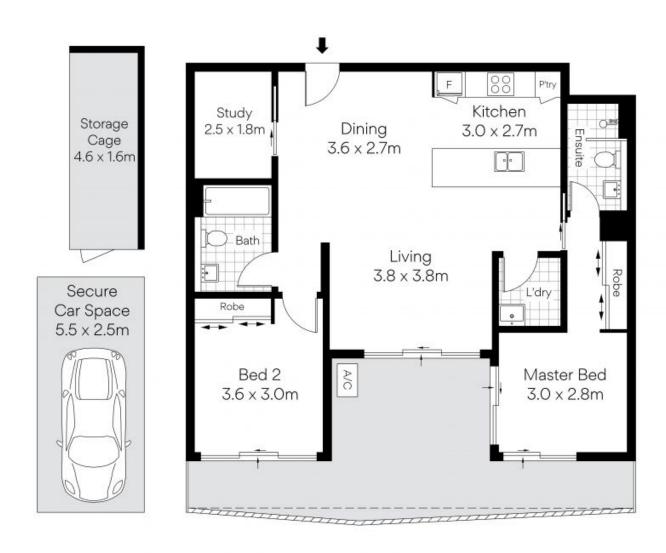

## Features Include;

- Spacious open plan layout with perfect flow to expansive covered outdoor balcony
- Idyllic north aspect so you can bask in sun and natural light all day long

Melissa Hatheier

0419213146