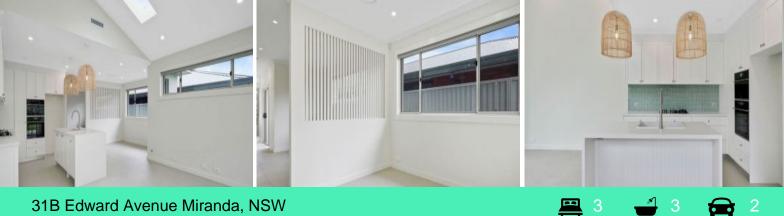

Features include:

- Central Caesarstone kitchen with tiled splashback
- Two living spaces, with generous lounge and dining
- Main bedroom features walk-in wardrobe and ensuite.
- All bedrooms have built-in wardrobes and ceiling fans

DISCLOSURE: The internal photos depict next door (31a Edward Avenue, Miranda) and is to be

0414470862