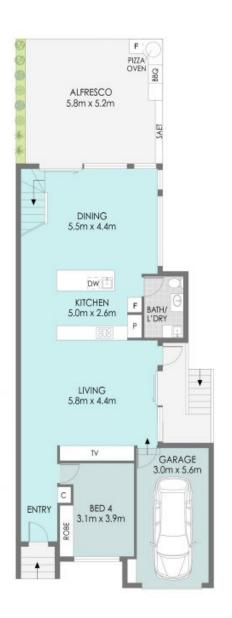

## 5a Classen Street Sylvania, NSW







### Ultimate Open Plan, Ultimate North Aspect

Enjoy a leisurely walk to the nearby netball and football fields to watch or play?

Pass the charming village caf? in Sylvania for your morning coffee or catch-up...

Take a short drive to Southgate to grab all the essentials, or a class at Fitness First?

This is the one you've been waiting for?

#### Features include;

- Covered north facing entertaining with built in BBQ and pizza oven, hardwood decking
- Oversized master enjoys private balcony, built-in wardrobe, and ensuite



Matthew Callaghan

0411525606

# 5 Classen Street, Sylvania









**GROUND FLOOR** 

FIRST FLOOR

SITE PLAN