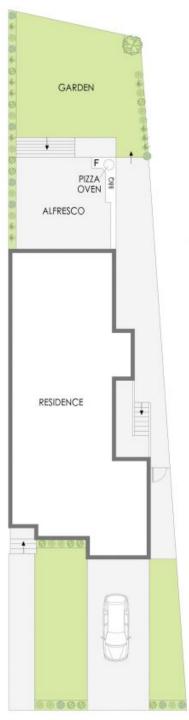

## 5a Classen Street Sylvania, NSW







### Ultimate Open Plan, Ultimate North Aspect

Enjoy a leisurely walk to the nearby netball and football fields to watch or play?

Pass the charming village caf? in Sylvania for your morning coffee or catch-up...

Take a short drive to Southgate to grab all the essentials, or a class at Fitness First?

This is the one you've been waiting for?

#### Features include;

- Covered north facing entertaining with built in BBQ and pizza oven, hardwood decking
- Oversized master enjoys private balcony, built-in wardrobe, and ensuite



Matthew Callaghan

0411525606

# 5 Classen Street, Sylvania









**GROUND FLOOR** 

FIRST FLOOR

SITE PLAN