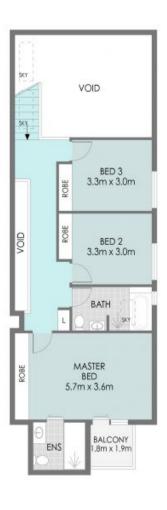

## 5a Classen Street Sylvania, NSW







### Ultimate Open Plan, Ultimate North Aspect

Enjoy a leisurely walk to the nearby netball and football fields to watch or play?

Pass the charming village caf? in Sylvania for your morning coffee or catch-up...

Take a short drive to Southgate to grab all the essentials, or a class at Fitness First?

This is the one you've been waiting for?

#### Features include;

- Covered north facing entertaining with built in BBQ and pizza oven, hardwood decking
- Oversized master enjoys private balcony, built-in wardrobe, and ensuite



Matthew Callaghan

0411525606

# 5 Classen Street, Sylvania









**GROUND FLOOR** 

FIRST FLOOR

SITE PLAN