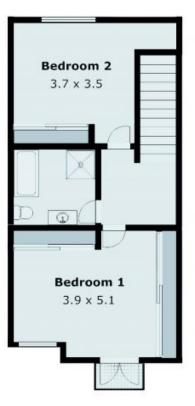

## 6/52-56 Manchester Road Gymea, NSW









## Bright, Fresh, Modern & Stairless Access

Entertain your friends on your renovated north facing alfresco, with mature hedges creating a private haven...

Walk up the road to Bianco Nero for coffee catch the train into the city with ease...

Enjoy a lazy weekend breakfast at Hazelhurst Art Gallery with parklike surroundings...

This is the one you've been waiting for?

## Features include;

- Modern renovated kitchen with Caesarstone benchtops, pendant lighting, marble herringbone splashback, Fisher and Paykel dishwasher and gas cooktops



Matthew Callaghan Rick Perchtold

0411525606

0433324577







PLANS SHOWN ONLY INDICATIVE OF LAYOUT. DIMENSIONS ARE APPROXIMATE.

Measurements are approximate and not to scale. The vendor, agency and supplier will accept no liability for its accuracy. Interested parties are advised to make their own independent enquiries.