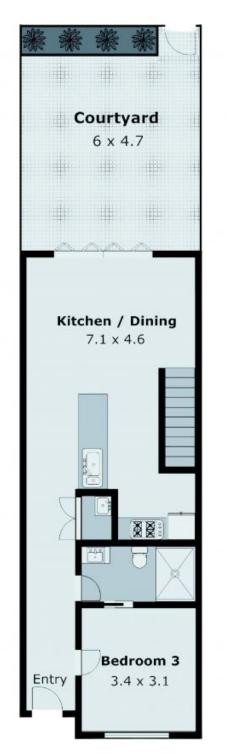

## Features include;

- Modern renovated kitchen with Caesarstone benchtops, pendant lighting, marble herringbone splashback, Fisher and Paykel dishwasher and gas cooktops

Matthew Callaghan Rick Perchtold