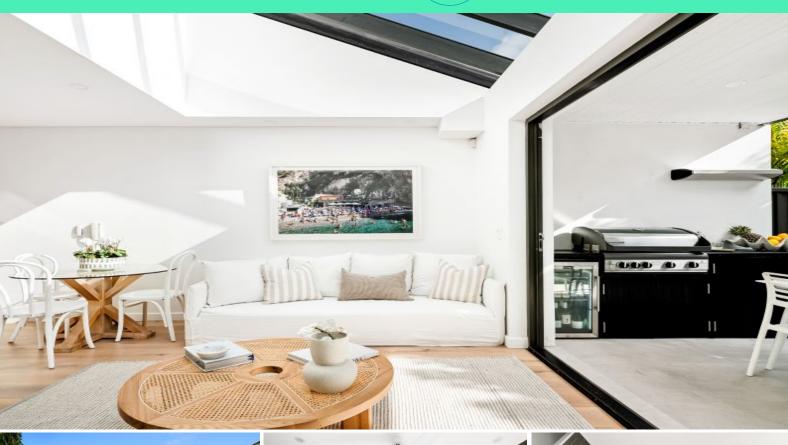

## Bright, Fresh, Modern & Stairless Access

Entertain your friends on your renovated north facing alfresco, with mature hedges creating a private haven...

Walk up the road to Bianco Nero for coffee catch the train into the city with ease...

## Features include;

- Modern renovated kitchen with Caesarstone benchtops, pendant lighting, marble herringbone splashback, Fisher and Paykel dishwasher and gas cooktops

Matthew Callaghan Rick Perchtold